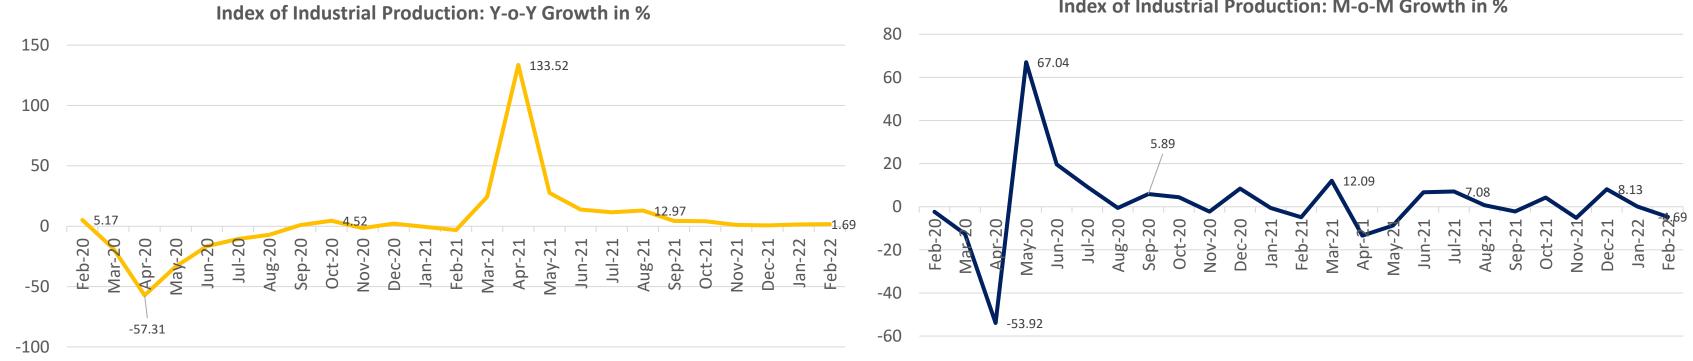

## Industry Performance (IIP)

|                    |                                  | Industria | l Performance – Segmer | t wise- Growth (% YoY) |        |              |              |  |  |  |  |
|--------------------|----------------------------------|-----------|------------------------|------------------------|--------|--------------|--------------|--|--|--|--|
|                    | Weight                           | Feb-21    | Dec-21                 | Jan-22                 | Feb-22 | Apr-Feb 2021 | Apr-Feb 2022 |  |  |  |  |
| IIP                | 100                              | -3.2      | 0.7                    | 1.5                    | 1.7    | -11.2        | 12.4         |  |  |  |  |
|                    | Economic Activity Classification |           |                        |                        |        |              |              |  |  |  |  |
| Mining & quarrying | 14.37                            | -4.4      | 2.6                    | 2.8                    | 4.5    | -9.4         | 13.2         |  |  |  |  |
| Manufacturing      | 77.63                            | -3.4      | 0.2                    | 1.3                    | 0.9    | -12.5        | 12.9         |  |  |  |  |
| Electricity        | 7.99                             | 0.1       | 2.9                    | 0.9                    | 4.5    | -2.4         | 8.2          |  |  |  |  |
|                    |                                  |           | Use Based Classifi     | cation                 |        | - ·          |              |  |  |  |  |
| Primary goods      | 34.05                            | -4.6      | 2.8                    | 1.6                    | 4.6    | -8.4         | 10.1         |  |  |  |  |
| Capital goods      | 8.22                             | -4.2      | -3.8                   | 1.4                    | 1.1    | -23.5        | 18.8         |  |  |  |  |
| Intermediate goods | 17.22                            | -5.4      | 0.5                    | 0.7                    | 4.4    | -12.1        | 16.8         |  |  |  |  |
| Infra/constn goods | 12.34                            | -3.5      | 2.1                    | 6.1                    | 9.4    | -12.1        | 20.4         |  |  |  |  |
| Consumer goods     | 28.17                            | 0.3       | -1.1                   | -0.2                   | -6.6   | -10.7        | 7.8          |  |  |  |  |
| Durables           | 12.84                            | 6.6       | -2.6                   | -3.6                   | -8.2   | -19.5        | 14.5         |  |  |  |  |
| Non-durables       | 15.33                            | -3.8      | -0.1                   | 2.1                    | -5.5   | -4.5         | 4.0          |  |  |  |  |

The y-o-y growth in industrial production reported a marginal improvement (by 0.2 percentage points) in February 2022. The IIP index registered a y-o-y growth of 1.7 percent during the month vis-à-vis 1.5 percent growth in January 2022 The number for February 2022 is backed by a favorable base – the overall index had reported a contraction by 3.2 percent in February 2021

#### Index of Industrial Production: M-o-M Growth in %