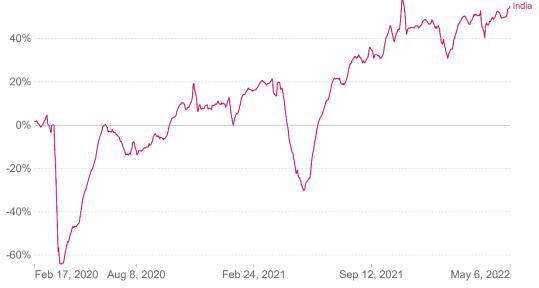

### **COVID-19 Pandemic Spread: India**

Retail and recreation: How did the number of visitors change relative to before the pandemic?

Retail and recreation includes places like restaurants, cafés, shopping centers, theme parks, museums, libraries, movie theaters

Source: Google COVID-19 Community Mobility Trends – Last updated 10 May 2022 OurWorldInData.org/coronavirus • CC BY Note: It's not recommended to compare levels across countries; local differences in categories could be misleading.

Source: Google COVID-19 Community Mobility Trends - Last updated 10 May 2022 OurWorldInData.org/coronavirus • CC BY Note: It's not recommended to compare levels across countries; local differences in categories could be misleading.

-40%

-60%

Feb 17, 2020 Aug 8, 2020

Source: Google COVID-19 Community Mobility Trends – Last updated 10 May 2022

Source: Ministry of Health and Family Welfare, Google Mobility Indicators, OurWorldinData

Feb 24, 2021

Note: It's not recommended to compare levels across countries: local differences in categories could be misleading

Sep 12, 2021

May 6, 2022

OurWorldInData.org/coronavirus • CC BY