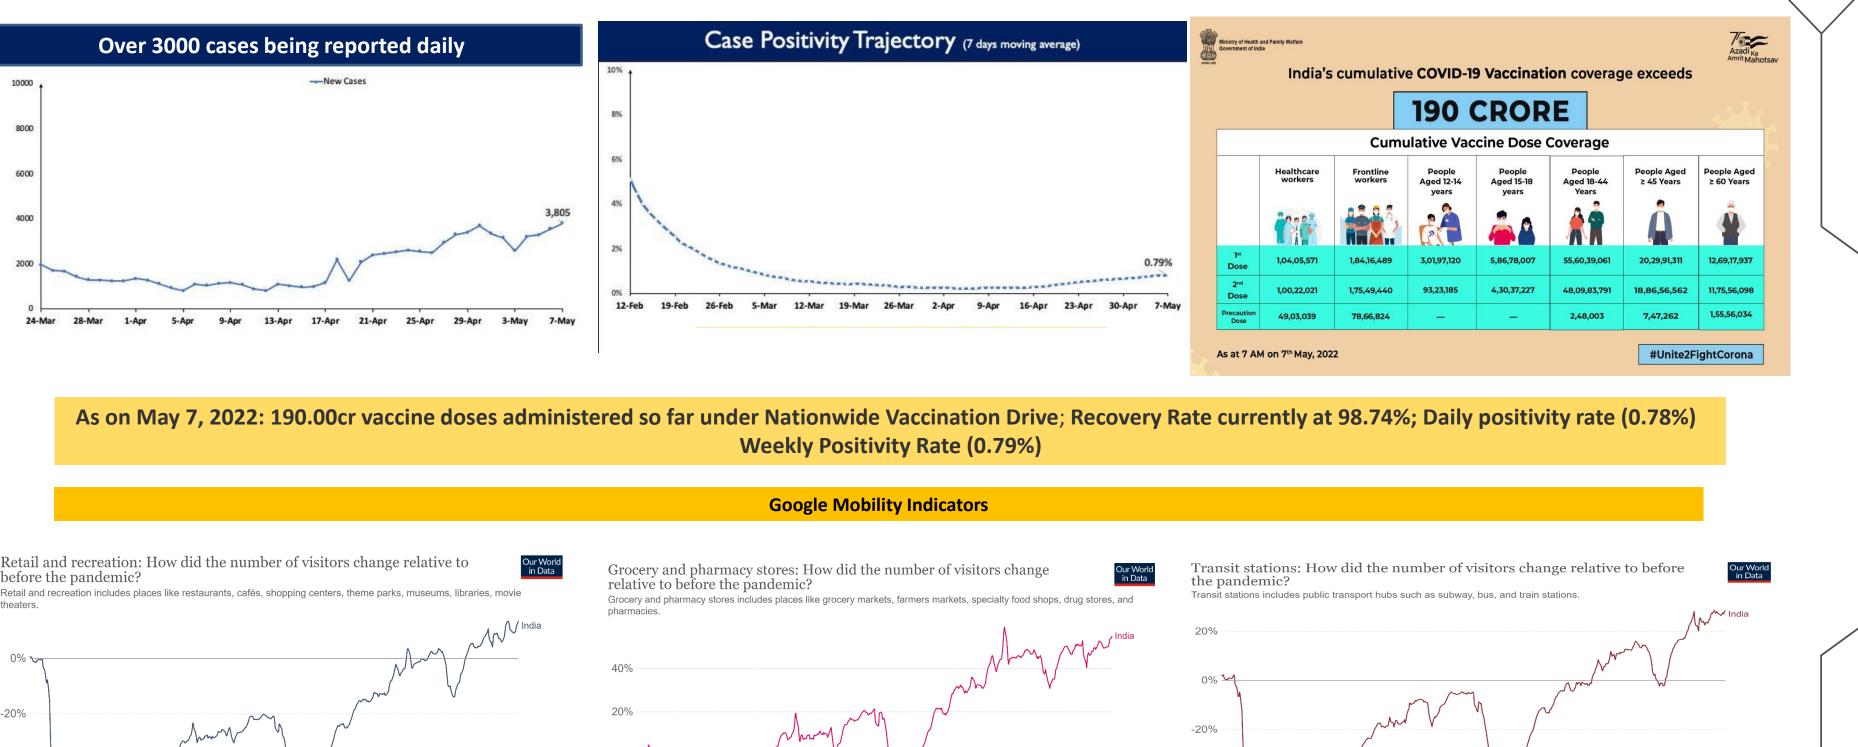

### **COVID-19 Pandemic Spread: India**

Retail and recreation: How did the number of visitors change relative to before the pandemic?

Retail and recreation includes places like restaurants, cafés, shopping centers, theme parks, museums, libraries, movie theaters

Source: Google COVID-19 Community Mobility Trends – Last updated 10 May 2022 OurWorldInData.org/coronavirus • CC BY Note: It's not recommended to compare levels across countries; local differences in categories could be misleading.

Source: Google COVID-19 Community Mobility Trends - Last updated 10 May 2022 OurWorldInData.org/coronavirus • CC BY Note: It's not recommended to compare levels across countries; local differences in categories could be misleading.

-40%

-60%

Feb 17, 2020 Aug 8, 2020

Source: Google COVID-19 Community Mobility Trends – Last updated 10 May 2022

Source: Ministry of Health and Family Welfare, Google Mobility Indicators, OurWorldinData

Feb 24, 2021

Note: It's not recommended to compare levels across countries: local differences in categories could be misleading

Sep 12, 2021

May 6, 2022

OurWorldInData.org/coronavirus • CC BY