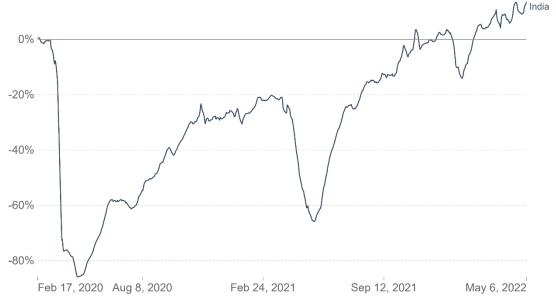

### **COVID-19 Pandemic Spread: India**

Retail and recreation: How did the number of visitors change relative to before the pandemic?

Retail and recreation includes places like restaurants, cafés, shopping centers, theme parks, museums, libraries, movie theaters

Source: Google COVID-19 Community Mobility Trends – Last updated 10 May 2022 OurWorldInData.org/coronavirus • CC BY Note: It's not recommended to compare levels across countries; local differences in categories could be misleading.

Source: Google COVID-19 Community Mobility Trends - Last updated 10 May 2022 OurWorldInData.org/coronavirus • CC BY Note: It's not recommended to compare levels across countries; local differences in categories could be misleading.

-40%

-60%

Feb 17, 2020 Aug 8, 2020

Source: Google COVID-19 Community Mobility Trends – Last updated 10 May 2022

Source: Ministry of Health and Family Welfare, Google Mobility Indicators, OurWorldinData

Feb 24, 2021

Note: It's not recommended to compare levels across countries: local differences in categories could be misleading

Sep 12, 2021

May 6, 2022

OurWorldInData.org/coronavirus • CC BY