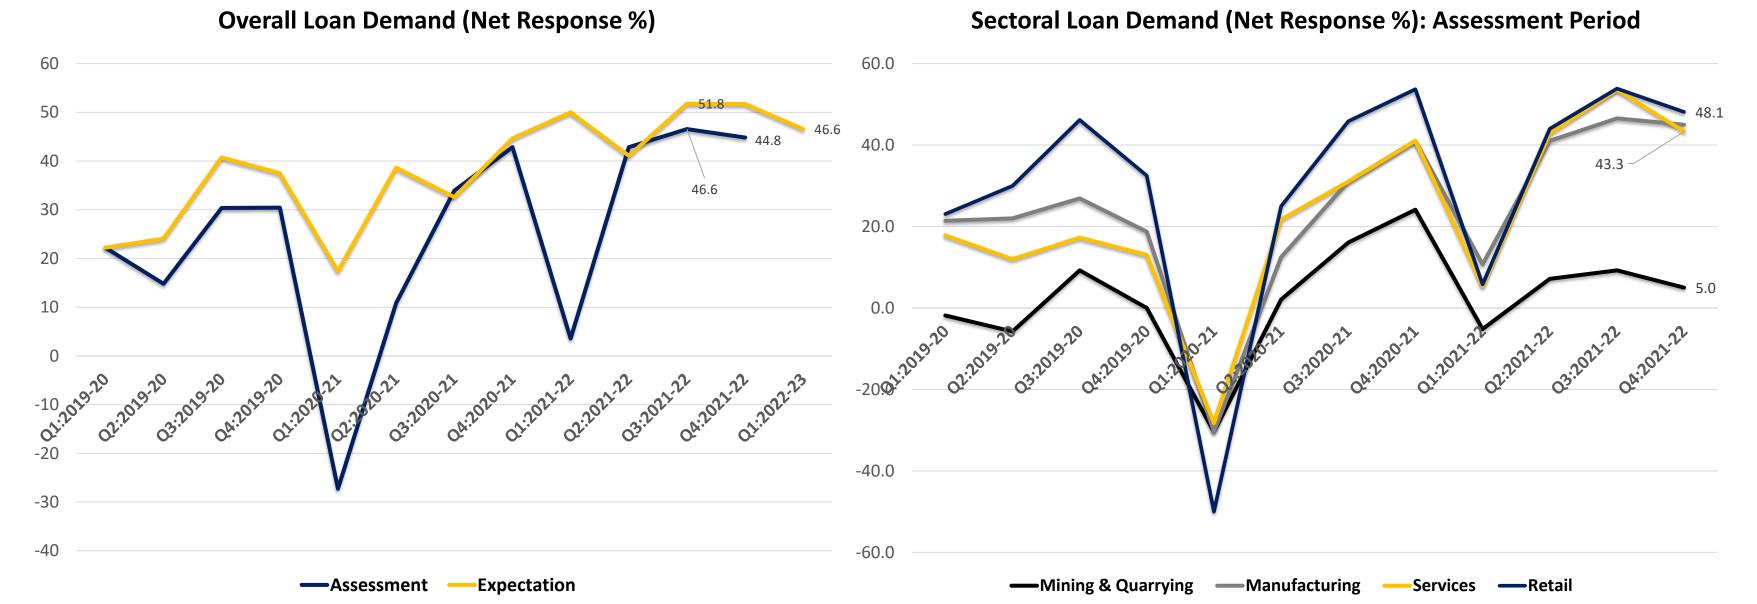

ents noted a net outflow of USD 1.2 billion, vis-à-vis an inflow of USD 0.9 billion registered in the previous month.

## **External Sector: Foreign Exchange Reserves**

Forex Reserves: USD billion



India's forex reserves stood at USD 617.7 billion at the end of March 2022, which is lower than USD 631.5 billion worth of reserves reported at the end of February 2022. India's reserves have been on a decline since October 2021

The year-on-year increase in reserves was registered at USD 38.4 billion in the month of March 2022

Further, the foreign currency assets (FCAs), which is a major component of the overall reserves, declined to USD 550.5 billion at the end of March 2022 as compared to USD 564.8 billion reported at the end of February 2022

## Money & Banking: RBI Bank Lending Survey



The latest round of RBI's Bank Lending Survey reported an improvement in loan demand from major sectors of the economy. The overall as well as the sectoral loan demand can be seen to be returning to, if not overshooting its pre-pandemic trajectory

The survey also noted that bankers' expectations were positive on loan demand from all major sectors for the next quarter (Q1:2022-23), though their expectations have been downgraded as compared to the level of optimism expressed in the previous survey round. Bankers also expect easy terms and conditions of loans during Q1:2022-23, similar to the current quarter

Source: RBI Bank Lending Survey, April 2022

#### **Public Finance**

| Trend in Revenue and Expenditure |                                   |                                  |