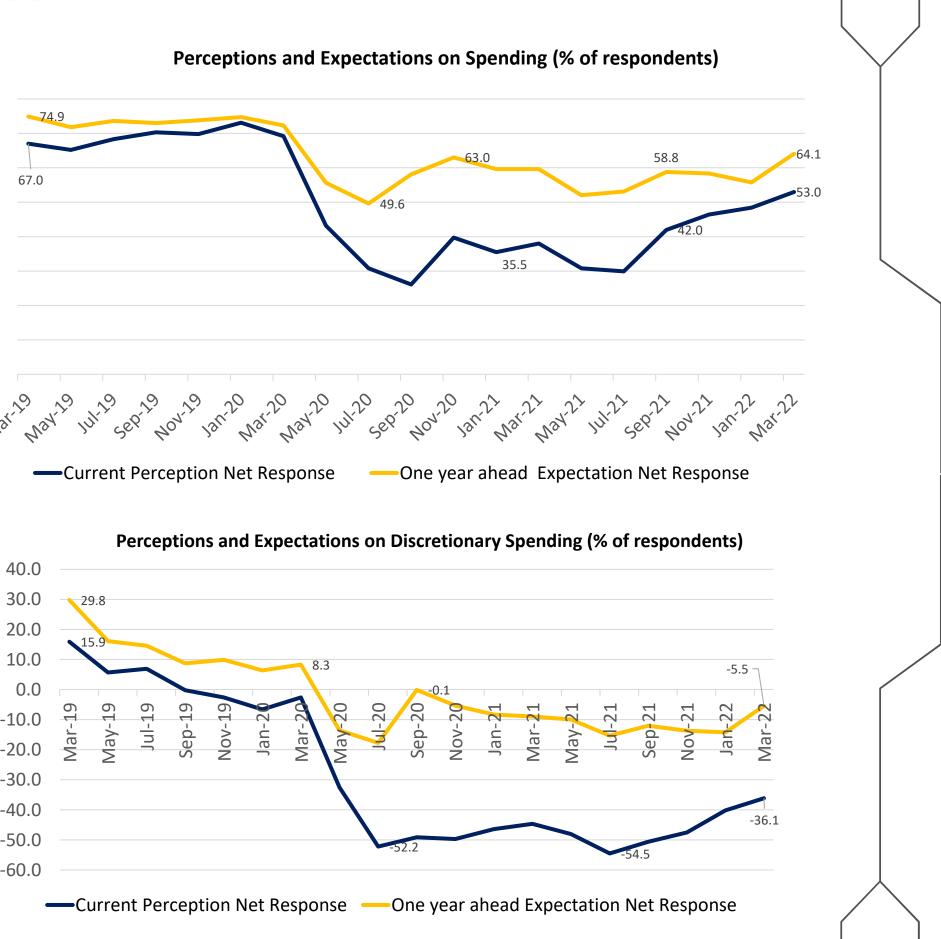

## **Economic Outlook Survey: FICCI**

FICCI's Economic Outlook Survey of April 2022 puts forth an annual median GDP growth forecast for 2022-23 at 7.4 percent. Russia-Ukraine war and a resurgence of the pandemic are posing threat to India's economic recovery

The estimate for average wholesale-based inflation in Q4 of 2021-22 was put at 12.6%, while that for retail prices was forecasted at 6.0%. However, their actual levels for Q4 2021-22 were recorded at 14.55% and 6.95%, respectively. Some respite is expected from the unsustainably high international prices later in the year, the assessment for wholesale price index-based inflation rate for 2022-23 is projected at 6.7%, while for average CPI based inflation, the forecasts has been put at a rate of 5.3% for 2022-23