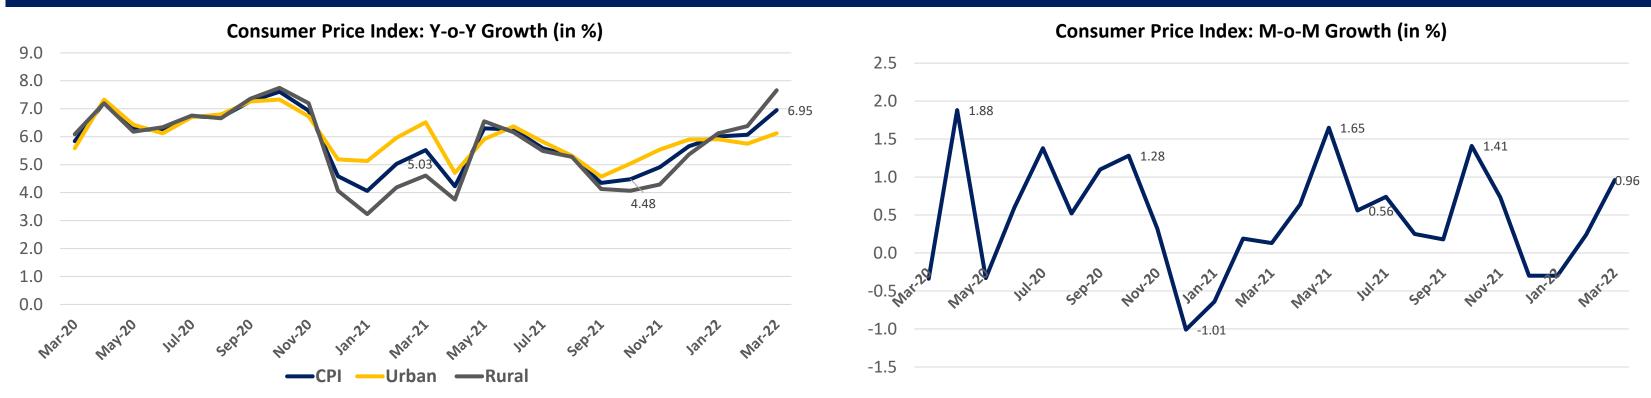

India's CPI based retail inflation increased for the sixth consecutive month, with the latest print showing a sharp upward move to almost 7.0 percent (y-o-y) in March 2022, vis-à-vis 6.1 percent inflation noted in February 2022. This is the highest inflation noted since November 2020 and prices continued to exceed the RBI's threshold range between 2.0-6.0 percent for the third consecutive month. Upside risks to inflation continue to remain on fore.