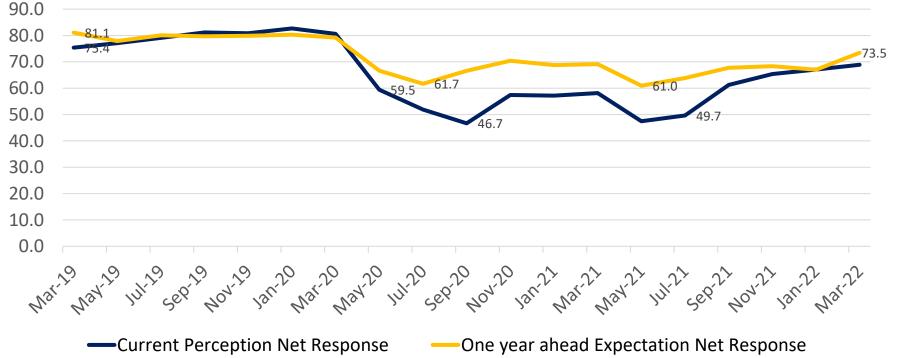

## **Economic Outlook Survey: FICCI**

FICCI's Economic Outlook Survey of April 2022 puts forth an annual median GDP growth forecast for 2022-23 at 7.4 percent. Russia-Ukraine war and a resurgence of the pandemic are posing threat to India's economic recovery

The estimate for average wholesale-based inflation in Q4 of 2021-22 was put at 12.6%, while that for retail prices was forecasted at 6.0%. However, their actual levels for Q4 2021-22 were recorded at 14.55% and 6.95%, respectively. Some respite is expected from the unsustainably high international prices later in the year, the assessment for wholesale price index-based inflation rate for 2022-23 is projected at 6.7%, while for average CPI based inflation, the forecasts has been put at a rate of 5.3% for 2022-23