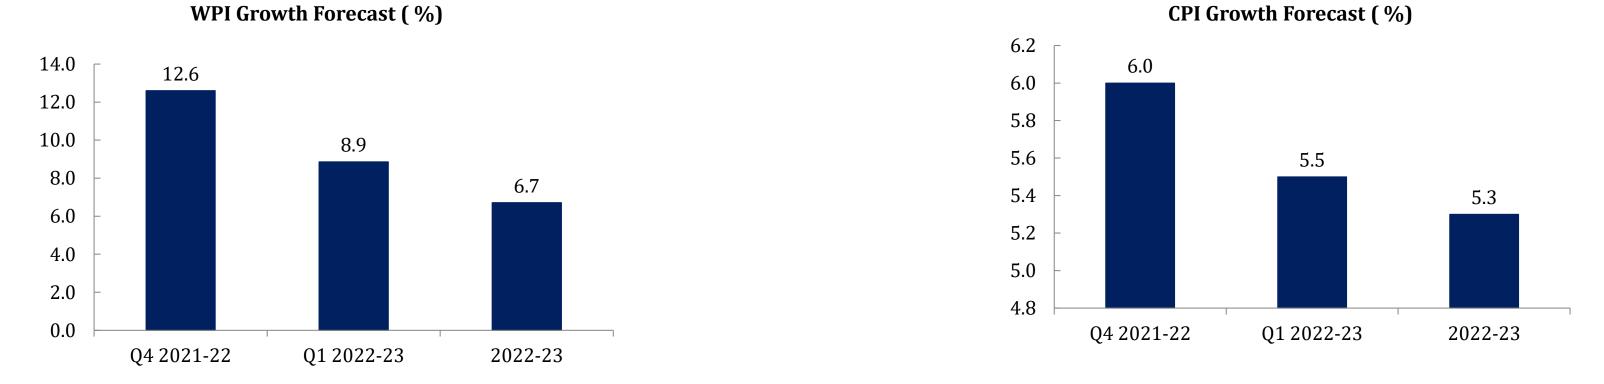

The estimate for average wholesale-based inflation in Q4 of 2021-22 was put at 12.6%, while that for retail prices was forecasted at 6.0%. However, their actual levels for Q4 2021-22 were recorded at 14.55% and 6.95%, respectively. Some respite is expected from the unsustainably high international prices later in the year, the assessment for wholesale price index-based inflation rate for 2022-23 is projected at 6.7%, while for average CPI based inflation, the forecasts has been put at a rate of 5.3% for 2022-23

Source: FICCI Economic Outlook Survey April 2022