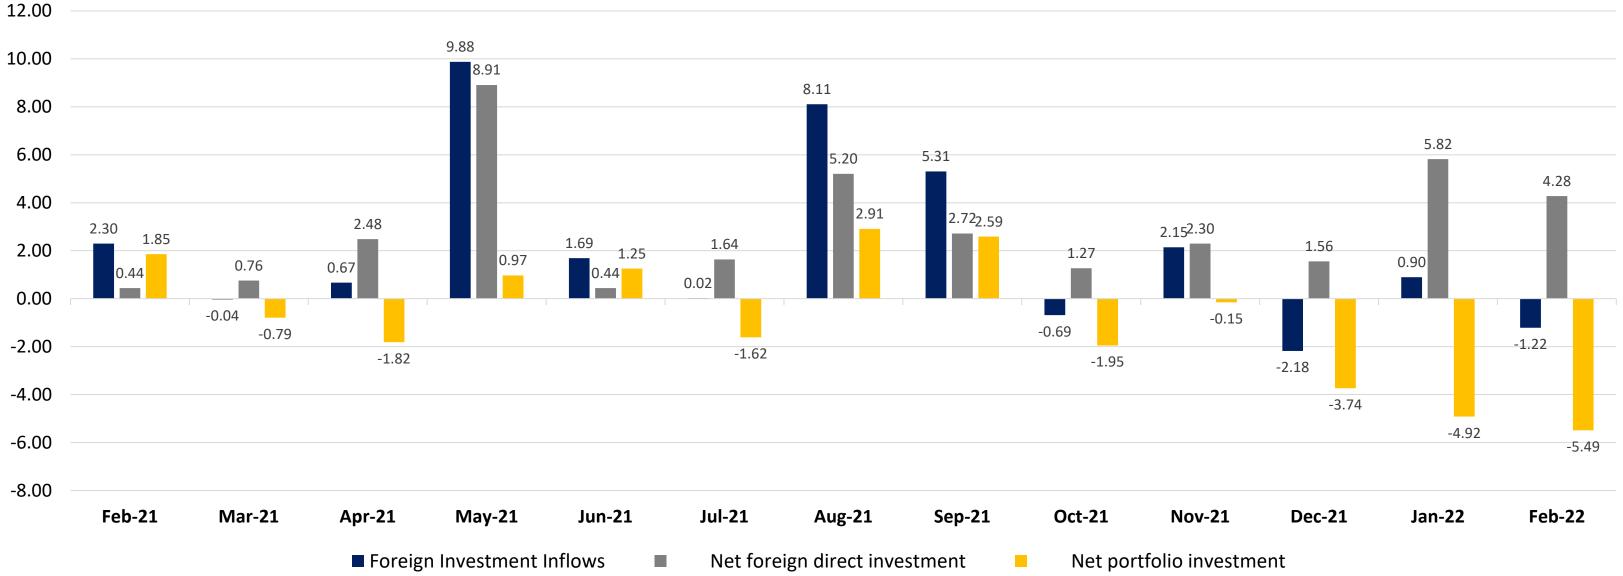

: Quota for chefs and yoga teachers; Post study work visa of 2-4 years for Indian students on reciprocal basis; mutual recognition of Professional Services and Other licensed/regulated Occupations; and Work & Holiday visa arrangement for young professionals. On the other hand, India has offered market access to Australia in around 103 sub-sectors and Most Favoured Nation in 31 sub-sectors from the 11 broad service sectors such as 'business services', 'communication services', 'construction and related engineering services. Both sides have also agreed to a separate Annex on Pharmaceutical products under this agreement, which will enable fast track approval for patented, generic and biosimilar medicines.

## **External Sector: Foreign Inflows**

**Foreign Investment Inflows: USD Billion** 



India's net foreign direct investment inflows were reported at USD 4.3 billion in the month of February 2021. On the other hand, portfolio investments reported net outflow of USD 5.5 billion during the month.

Total foreign investments noted a net outflow of USD 1.2 billion, vis-à-vis an inflow of USD 0.9 billion registered in the previous month.

## **External Sector: Foreign Exchange Reserves**

Forex Reserves: USD billion



India's forex reserves stood at USD 617.7 billion at the end of March 2022, which is lower than USD 631.5 billion worth of reserves reported at the end of February 2022. India's reserves have been on a decline since October 2021

The year-on-year increase in reserves was registered at USD 38.4 billion in the month of March 2022

Further, the foreign currency asset