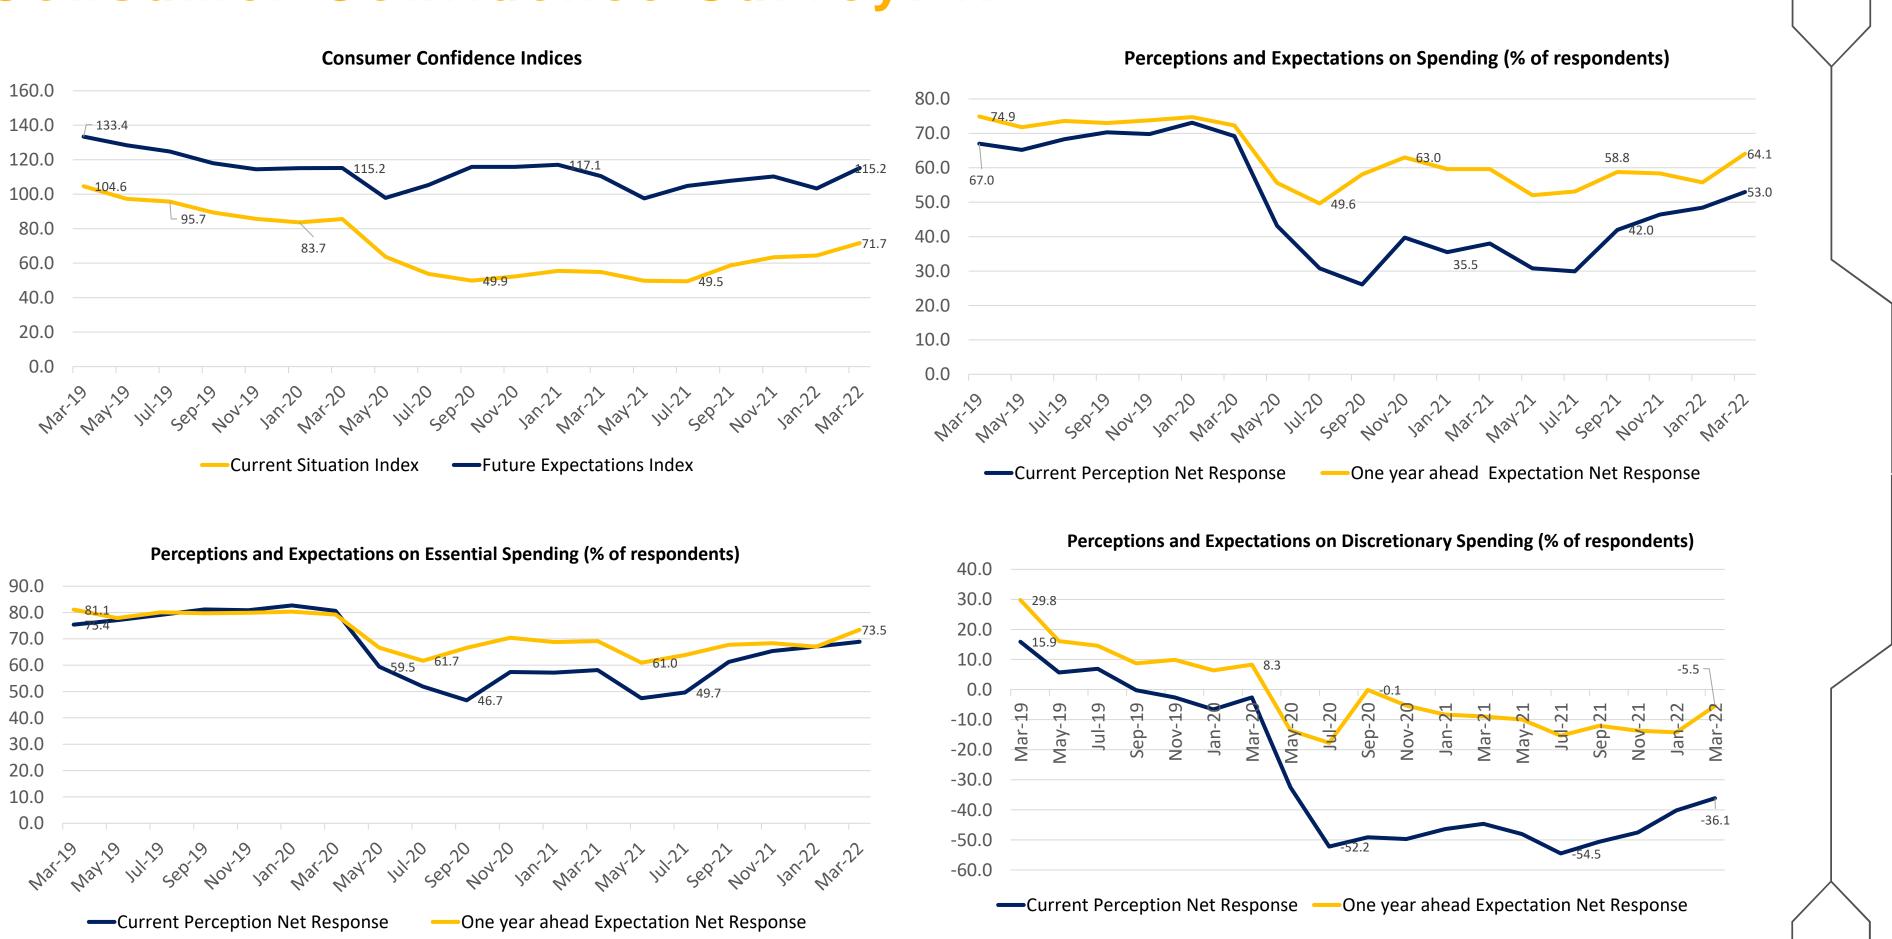

## **Economic Outlook Survey: FICCI**

FICCI's Economic Outlook Survey of April 2022 puts forth an annual median GDP growth forecast for 2022-23 at 7.4 percent. Russia-Ukraine war and a resurgence of the pandemic are posing threat to India's economic recovery

The estimate for average wholesale-based inflation in Q4 of 2021-22 was put at 12.6%, while that for retail prices was forecasted at 6.0%. However, their actual levels for Q4 2021-22 were recorded at 14.55% and 6.95%, respectively. Some respite is expected from the unsustainably high international prices later in the year, the assessment for wholesale price index-based inflation rate for 2022-23 is projected at 6.7%, while for average CPI based inflation, the forecasts has been put at a rate of 5.3% for 2022-23