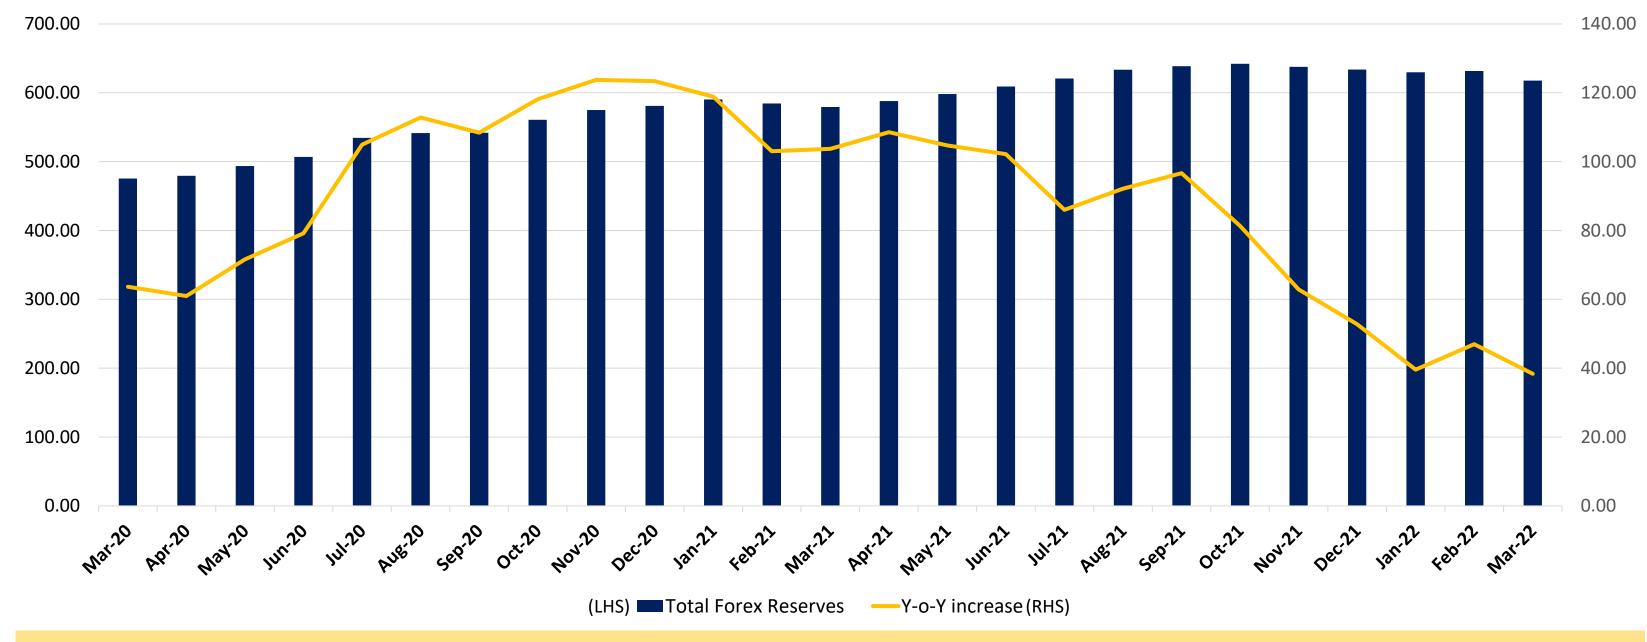

s 'business services', 'communication services', 'construction and related engineering services. Both sides have also agreed to a separate Annex on Pharmaceutical products under this agreement, which will enable fast track approval for patented, generic and biosimilar medicines.

## **External Sector: Foreign Inflows**

**Foreign Investment Inflows: USD Billion** 



India's net foreign direct investment inflows were reported at USD 4.3 billion in the month of February 2021. On the other hand, portfolio investments reported net outflow of USD 5.5 billion during the month.

Total foreign investments noted a net outflow of USD 1.2 billion, vis-à-vis an inflow of USD 0.9 billion registered in the previous month.

## **External Sector: Foreign Exchange Reserves**

Forex Reserves: USD billion



India's forex reserves stood at USD 617.7 billion at the end of March 2022, which is lower than USD 631.5 billion worth of reserves reported at the end of February 2022. India's reserves have been on a decline since October 2021

The year-on-year increase in reserves was registered at USD 38.4 billion in the month of March 2022

Further, the foreign currency assets (FCAs), which is a major component of the overall reserves, declined to USD 550.5 billion at the end of March 2022 as compared to USD 564.8 billion reported at the end of February 2022

## Money & Banking: RBI Bank Lending Survey



The latest round of RBI's Bank Lending Survey reported an improvement in loan demand from major sectors of the economy. The overall as well as the sectoral loan demand can be seen to be returning t