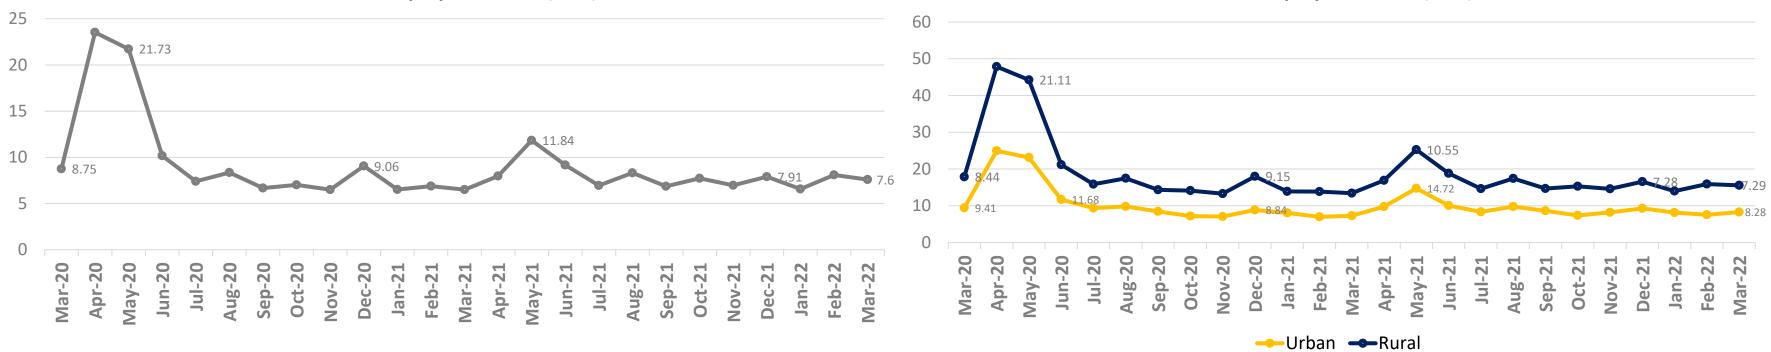

India's CPI based retail inflation increased for the sixth consecutive month, with the latest print showing a sharp upward move to almost 7.0 percent (y-o-y) in March 2022, vis-à-vis 6.1 percent inflation noted in February 2022. This is the highest inflation noted since November 2020 and prices continued to exceed the RBI's threshold range between 2.0-6.0 percent for the third consecutive month. Upside risks to inflation continue to remain on fore.