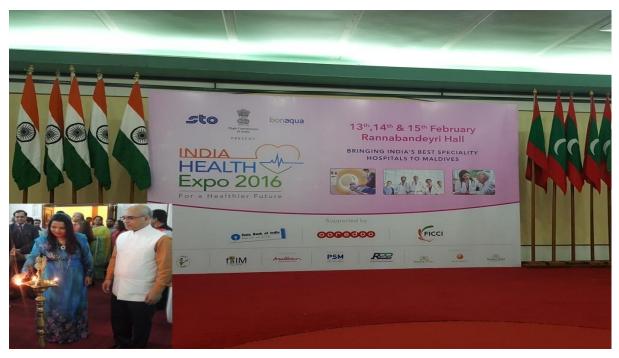

**L-R: Ms. Iruthisham Adam** Maldivian Health Minister and Mr. **H E Mr Akilesh Mishra**, High Commissioner of India to Maldives Lighting the traditional lamp to inaugurate the expo.

**H E Mr Akilesh Mishra** Indian High Commissioner said it gives a great pleasure for India to share the knowledge of its experts with other countries. He pledged India's continued assistance in improving the Maldives' health sector.