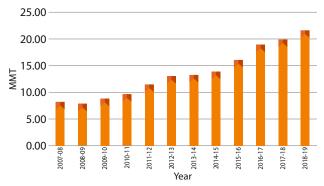

Silver Sponsor

Delegate Kit Sponsor

"Indian Gas Sector - Ushering in, an era of Growth"

December 5, 2019, FICCI, Federation House, New Delhi

The constraint of domestic production is reflected by the increase in LNG imports, which increased from 13.38 MMTPA in 2013-14 to 21.7 MMTPA in 2018-19, a significant jump compared to the earlier three years. Mirroring this trend, LNG share in India's natural gas consumption has increased from about 30% in 2011-12 to about 50% in 2018-19. More import terminals are either nearing completion or under construction or under planning, which may increase the capacity of LNG regasification over the next few years from the current level of 27.5 MMTPA.