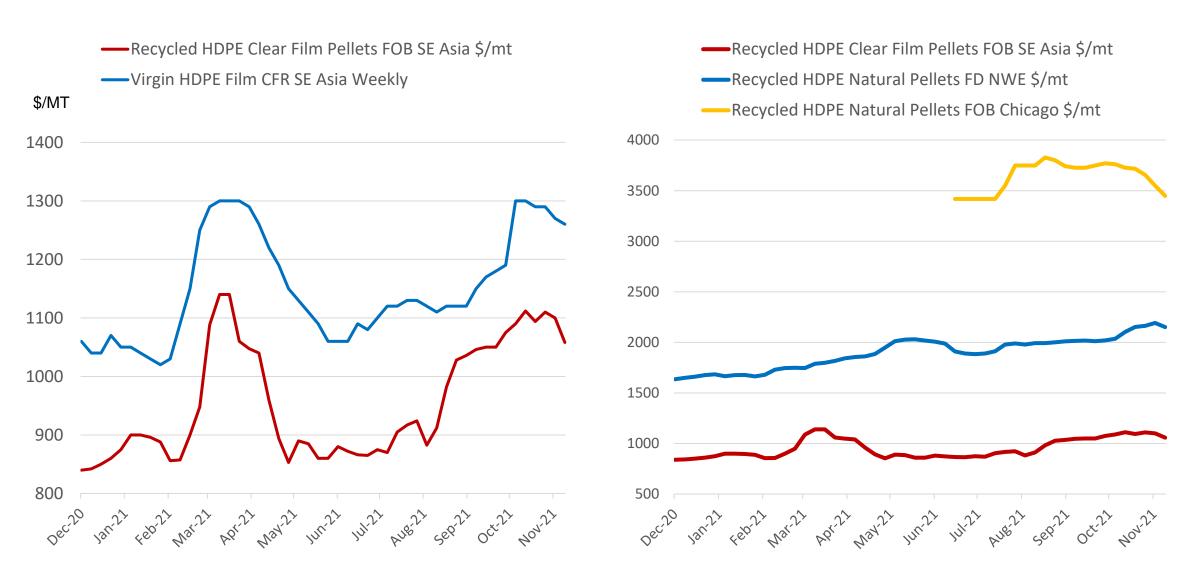

# Asian Recycled Polymers Sustainable plastics, sustainable growth?





## Asia R-PET under pressure for low-end applications and priced higher for bottle grade; Western R-PET soars amid legislations





Note: R-PET food grade pellets prices are estimated from flakes prices plus typical spread, as well as based on market sources, not official assessment

## Undersupplied recycled HDPE film dampens trade in Asia





## Western Legislation for plastic bottles

#### Europe

- EU plastic packaging tax came into effect on January 1, 2021
- 30% recycled content for all plastic packaging in UK by 2022
- 25% recycled content in PET plastic bottles by 2025; 30% in all plastic bottles by 2030
- 55% packaging needs to be recycled by 2025
- 77% collection rate of plastic bottles by 2025

#### US

 California: every plastic bottle under California's deposit program to contain at least 15% postconsumer (PCR) by 2022, 25% by 2025 and 50% by 2030 (Assembly Bill 793)

## Rapid expansions in Asia despite lack of legislations for usage

- Japan: 100% PET bottle recycling ratio by 2030 (already above 90% since 2017). Japan Soft Drink Association targets 50% of recycled bottles by 2030.
- Australia: 70% recycling by