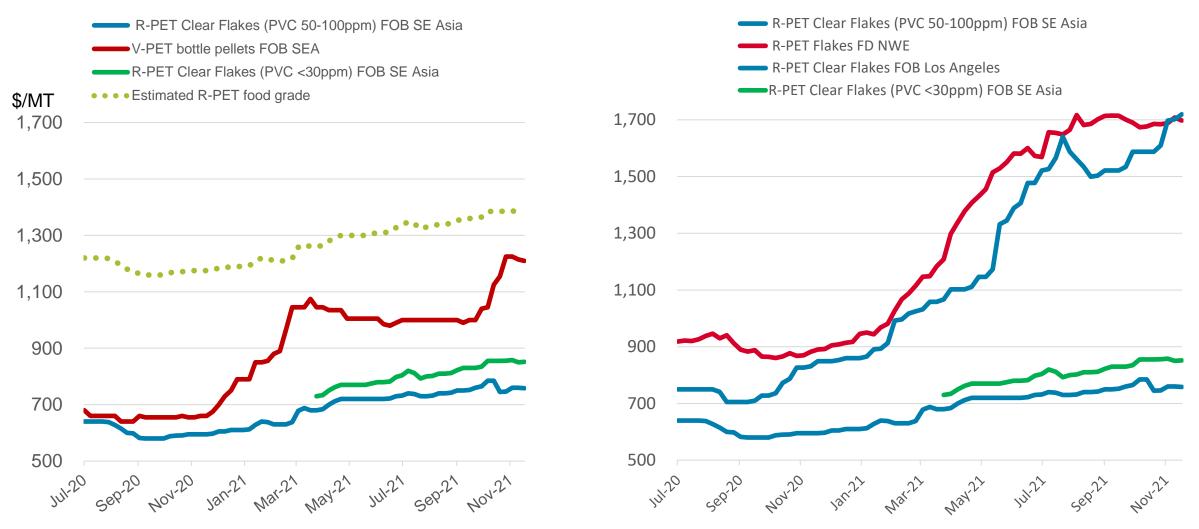

## Asia R-PET under pressure for low-end applications and priced higher for bottle grade; Western R-PET soars amid legislations

Note: R-PET food grade pellets prices are estimated from flakes prices plus typical spread, as well as based on market sources, not official assessment

## Western Legislation for plastic bottles

#### Europe

- EU plastic packaging tax came into effect on January 1, 2021
- 30% recycled content for all plastic packaging in UK by 2022
- 25% recycled content in PET plastic bottles by 2025; 30% in all plastic bottles by 2030
- 55% packaging needs to be recycled by 2025
- 77% collection rate of plastic bottles by 2025

#### US

 California: every plastic bottle under California's deposit program to contain at least 15% postconsumer (PCR) by 2022, 25% by 2025 and 50% by 2030 (Assembly Bill 793)

## Rapid expansions in Asia despite lack of legislations for usage

- Japan: 100% PET bottle recycling ratio by 2030 (already above 90% since 2017). Japan Soft Drink Association targets 50% of recycled bottles by 2030.
- Australia: 70% recycling by 2025 and all packaging to include 50% average recycled content by 2025