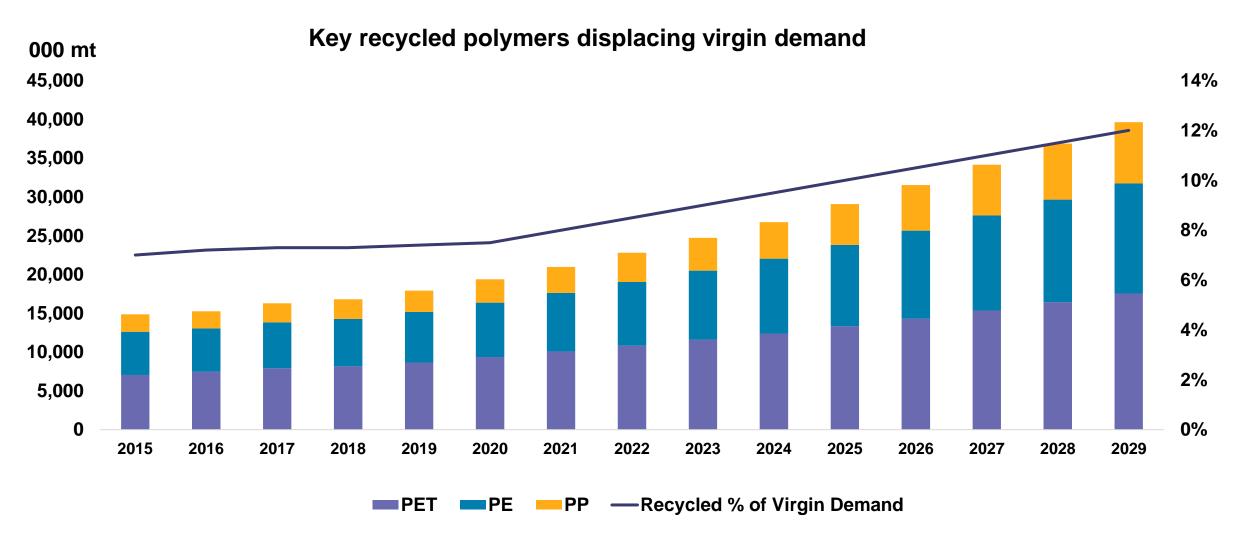

## Global recycled plastics continues to grow in 2021, after experiencing a slowdown due to COVID last year