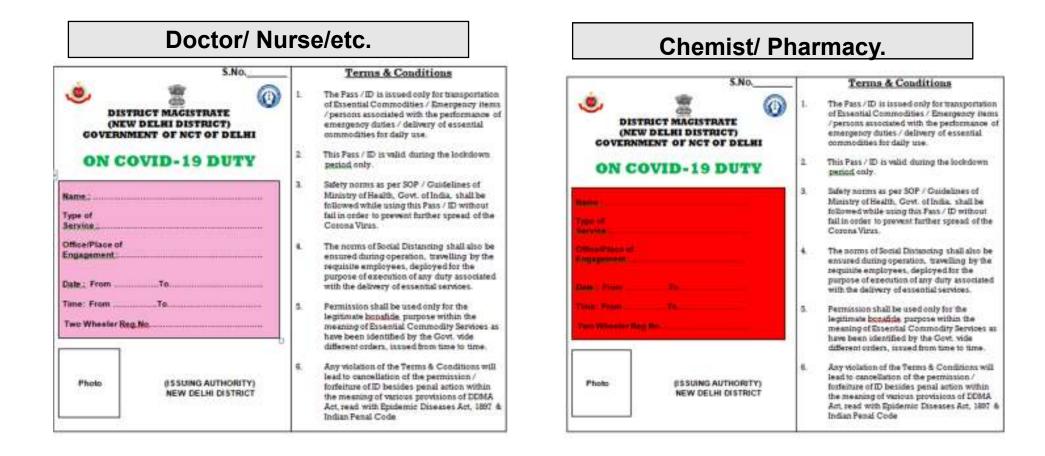

#### SPECIMEN OF THE COLOUR CODED IDs / VEHICLE PASSES – CATEGORY WISE

| SI.No | Colour | Head                      | Category Pass No.   |               | Remarks |
|-------|--------|---------------------------|---------------------|---------------|---------|
| 01.   | Blue   | Industry/<br>Manufacturer | Manpower<br>Vehicle | I/00<br>IV/00 |         |
| 02.   | Orange | Delivery                  | Manpower<br>Vehicle | D/00<br>DV/00 |         |
| 03.   | Green  | Wholesaler<br>Groceries   | Manpower<br>Vehicle | W/00<br>WV/00 |         |
| 04.   | Yellow | Retailer                  | Manpower<br>Vehicle | R/00<br>RV/00 |         |
| 05.   | Pink   | Doctor/<br>Nurse/etc.     | Manpower<br>Vehicle | H/00<br>HV/00 |         |
| 06.   | Red    | Chemist/<br>Pharmacy      | Manpower<br>Vehicle | C/00<br>CV/00 |         |
| 07.   | Mauve  | Misc.                     | Manpower<br>Vehicle | M/00<br>MV/00 |         |