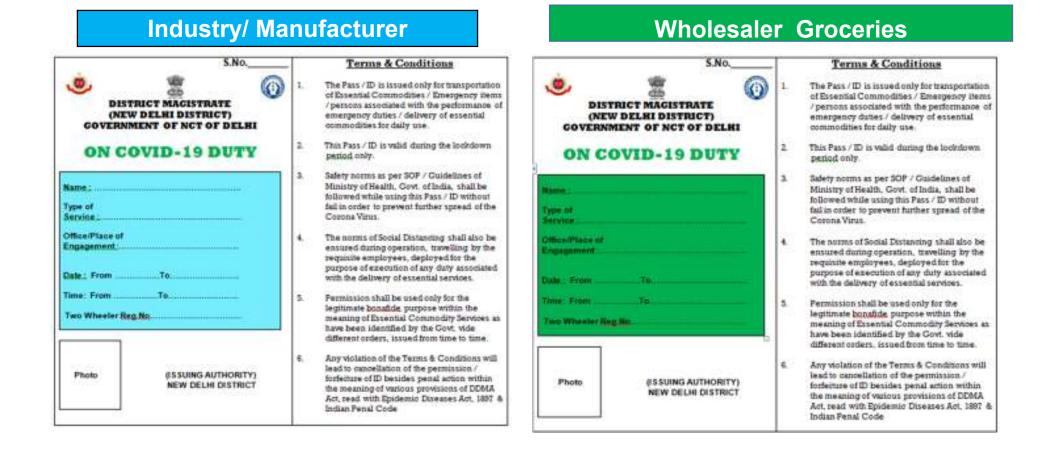

#### SPECIMEN OF THE COLOUR CODED IDs / VEHICLE PASSES – CATEGORY WISE

| SI.No | Colour | Head                      | Category Pass No.   |               | Remarks |
|-------|--------|---------------------------|---------------------|---------------|---------|
| 01.   | Blue   | Industry/<br>Manufacturer | Manpower<br>Vehicle | I/00<br>IV/00 |         |
| 02.   | Orange | Delivery                  | Manpower<br>Vehicle | D/00<br>DV/00 |         |
| 03.   | Green  | Wholesaler<br>Groceries   | Manpower<br>Vehicle | W/00<br>WV/00 |         |
| 04.   | Yellow | Retailer                  | Manpower<br>Vehicle | R/00<br>RV/00 |         |
| 05.   | Pink   | Doctor/<br>Nurse/etc.     | Manpower<br>Vehicle | H/00<br>HV/00 |         |
| 06.   | Red    | Chemist/<br>Pharmacy      | Manpower<br>Vehicle | C/00<br>CV/00 |         |
| 07.   | Mauve  | Misc.                     | Manpower<br>Vehicle | M/00<br>MV/00 |         |