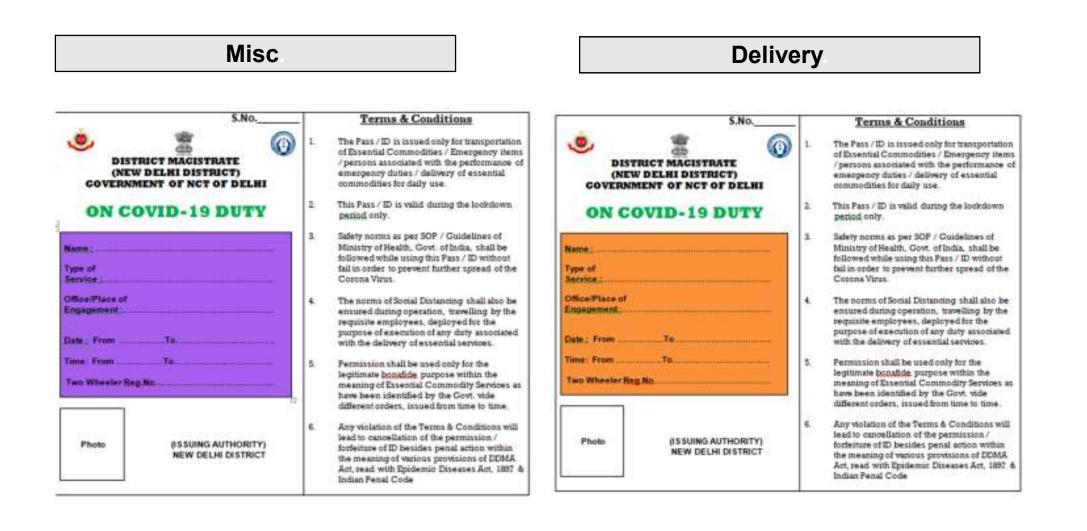

#### SPECIMEN OF THE COLOUR CODED IDs / VEHICLE PASSES – CATEGORY WISE

| SI.No | Colour | Head                      | Category Pass No.   |               | Remarks |
|-------|--------|---------------------------|---------------------|---------------|---------|
| 01.   | Blue   | Industry/<br>Manufacturer | Manpower<br>Vehicle | I/00<br>IV/00 |         |
| 02.   | Orange | Delivery                  | Manpower<br>Vehicle | D/00<br>DV/00 |         |
| 03.   | Green  | Wholesaler<br>Groceries   | Manpower<br>Vehicle | W/00<br>WV/00 |         |
| 04.   | Yellow | Retailer                  | Manpower<br>Vehicle | R/00<br>RV/00 |         |
| 05.   | Pink   | Doctor/<br>Nurse/etc.     | Manpower<br>Vehicle | H/00<br>HV/00 |         |
| 06.   | Red    | Chemist/<br>Pharmacy      | Manpower<br>Vehicle | C/00<br>CV/00 |         |
| 07.   | Mauve  | Misc.                     | Manpower<br>Vehicle | M/00<br>MV/00 |         |