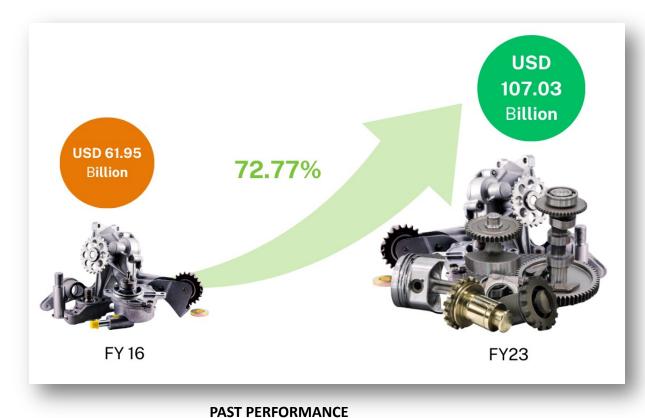

# Thrust Sectors for Exports - Engineering

POTENTIAL PERFORMANCE as per EEPC Report

**Potential items for exports:** Auto and Auto-components, Electric Vehicles and parts, Motors, pumps and valves, turbo-jets, components of aircraft, drones, electrical equipment and parts, solar modules.