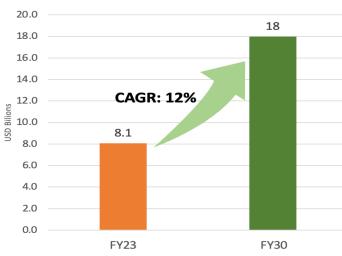

# Thrust Sectors for Exports - Marine and Agri products

Untapped areas in Odisha, West Bengal, Gujarat, Tamil Nādu for area expansion under aquaculture and VA products such as breaded and battered products, surimi products, canned and retort products, dried products etc. for exports to be picked up for export promotion.