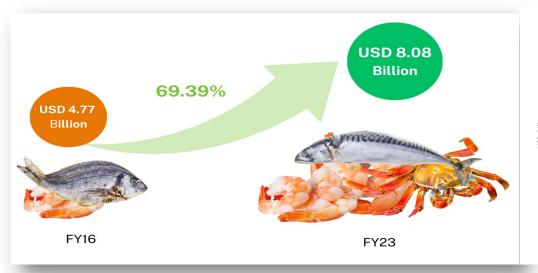

# Thrust Sectors for Exports - Marine and Agri products

Untapped areas in Odisha, West Bengal, Gujarat, Tamil Nādu for area expansion under aquaculture and VA products such as breaded and battered products, surimi products, canned and retort products, dried products etc. for exports to be picked up for export promotion.