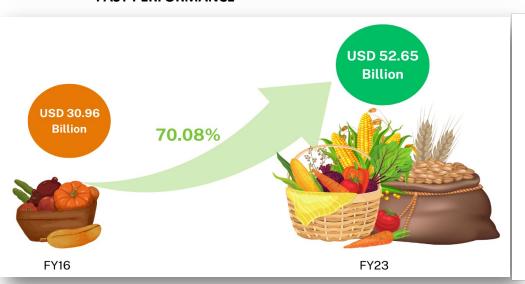

#### POTENTIAL PERFORMANCE

Special focus is being given on value added products through emphasis on food processing sector.