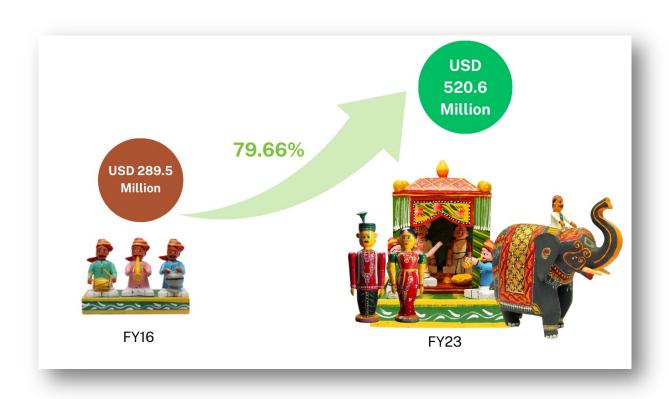

# Thrust Sectors for Exports - Toys Export

Toy clusters in India, including Channapatna in Karnataka, Varanasi in Uttar Pradesh, Kondapalli in Andhra Pradesh, Nirmal in Telangana and Jaipur in Rajasthan, have witnessed significant progress in exports over the past few years, capitalizing on their craftsmanship and traditional toy-making expertise to tap into international markets.