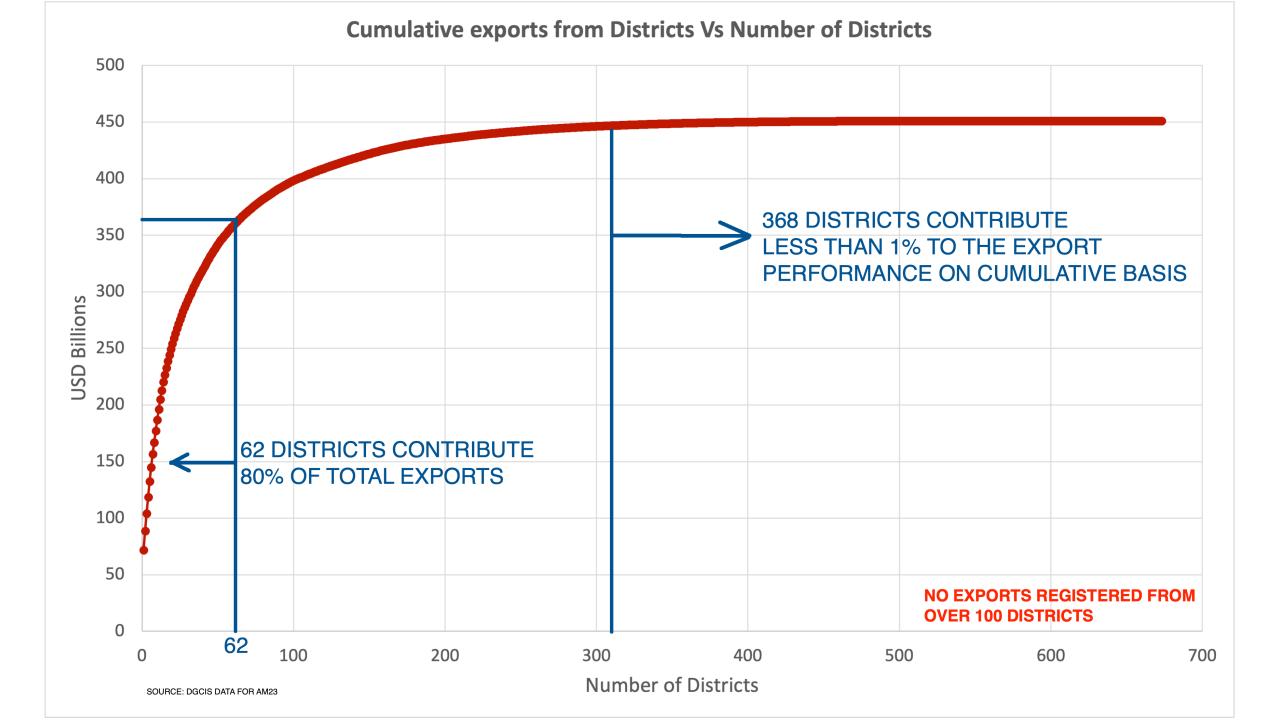

Identification of Artisanal Hubs & E-Commerce Export Promotion Camps.
- Ongoing Consultation with Departmental Stakeholders. Immediate attention is being given to the following issues:
  - Establishment of E-Commerce Export Hubs (ECEH)
  - Extension of export benefits to exports affected through the postal mode.
  - Revising write-off value and period for Realisation of E-Commerce Export proceeds
  - Simplifying EDPMS mechanism to bring ease to E-Commerce Exporters
  - Easy return policy to allow for duty-free returns in exports made through Courier and Postal
  - Extending Pre-shipment and Post-shipment export credit for B2C E-Commerce Exports

# STATE EXPORT PERFORMANCE





Source: DGCIS



SOURCE: DGCIS

### Percentage change in exports by states - YoY



Source: DGCIS - AM23 Vs AM22



# Export Preparedness Index Framework





# NITI Aayog's EPI Framework

| Overall Ranking |                |            |       |  |
|-----------------|----------------|------------|-------|--|
| Rank            | State          | Category   | Score |  |
| 1               | Tamil Nadu     | Coastal    | 80.89 |  |
| 2               | Maharashtra    | Coastal    | 78.20 |  |
| 3               | Karnataka      | Coastal    | 76.36 |  |
| 4               | Gujarat        | Coastal    | 73.22 |  |
| 5               | Haryana        | Landlocked | 63.65 |  |
| 6               | Telangana      | Landlocked | 61.36 |  |
| 7               | Uttar Pradesh  | Landlocked | 61.23 |  |
| 8               | Andhra Pradesh | Coastal    | 59.27 |  |
| 9               | Uttarakhand    | Himalayan  | 59.1