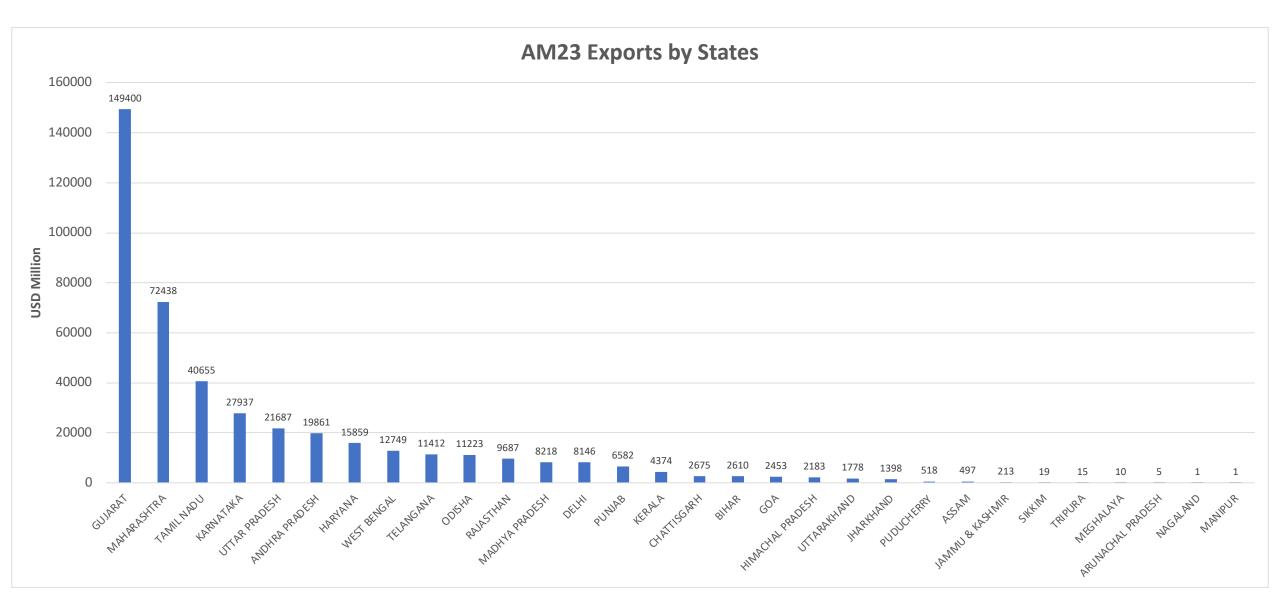

ive to involve all RAs** 37 outreach has already been done by RAs pan-India
- Joint initiative by DGFT and M/o MSME Identification of Artisanal Hubs & E-Commerce Export Promotion Camps.
- Ongoing Consultation with Departmental Stakeholders. Immediate attention is being given to the following issues:
  - Establishment of E-Commerce Export Hubs (ECEH)
  - Extension of export benefits to exports affected through the postal mode.
  - Revising write-off value and period for Realisation of E-Commerce Export proceeds
  - Simplifying EDPMS mechanism to bring ease to E-Commerce Exporters
  - Easy return policy to allow for duty-free returns in exports made through Courier and Postal
  - Extending Pre-shipment and Post-shipment export credit for B2C E-Commerce Exports

# STATE EXPORT PERFORMANCE





Source: DGCIS



SOURCE: DGCIS

### Percentage change in exports by states - YoY



Source: DGCIS - AM23 Vs AM22



# Export Preparedness Index Framework





# NITI Aayog's EPI Framework

| Overall Ranking |                |            |       |  |
|-----------------|----------------|------------|-------|--|
| Rank            | State          | Category   | Score |  |
| 1               | Tamil Nadu     | Coastal    | 80.89 |  |
| 2               | Maharashtra    | Coastal    | 78.20 |  |
| 3               | Karnataka      | Coastal    | 76.36 |  |
| 4               | Gujarat        | Coastal    | 73.22 |  |
| 5               | Haryana        | Landlocked | 63.65 |  |
| 6               | Telangana      | Landlocked | 61.36 |  |
| 7               | Uttar Pradesh  | Landlocked | 61.23 |  |