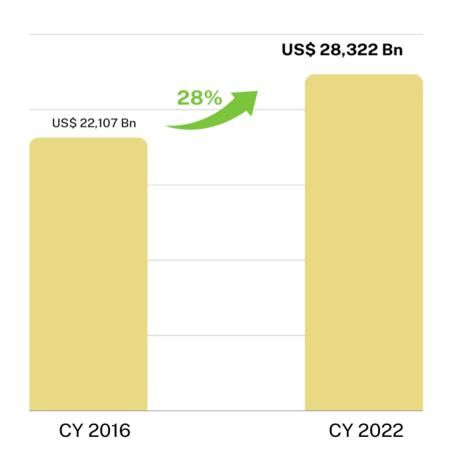

| 765.6              | 0.40%      |
| Goods Trade                                          | -7.5%             | Merchandise Exports | 453.3                                                                  | 431.9              | -4.71%     |
| Services Trade                                       | 7.0%              | Services Exports    | 309.4                                                                  | 333.8              | 7.88%      |

Source: UNCTAD's Global Trade Update, December 2023, DGCI&S and RBI



<sup>\*</sup> Note: The latest data for services sector released by RBI is for November 2023. The data for December 2023 is an estimation

## **Export performance**



# India's Export Growth

# **World's Export**



# **India's Export**



Total Exports in FY2023 was US\$ 776 Bn

## Top 10 Merchandise Commodities Exported in 2022-23

| S.No. | QE Export Commodity                               | 2022-23<br>(\$ Billion) | Share (%) |
|-------|---------------------------------------------------|-------------------------|-----------|
| 1     | Engineering Goods                                 | 107.04                  | 23.73     |
| 2     | Petroleum Products                                | 97.47                   | 21.61     |
| 3     | Gems And Jewellery                                | 37.96                   | 8.41      |
| 4     | Organic And Inorganic Chemicals                   | 30.34                   | 6.73      |
| 5     | Drugs And Pharmaceuticals                         | 25.39