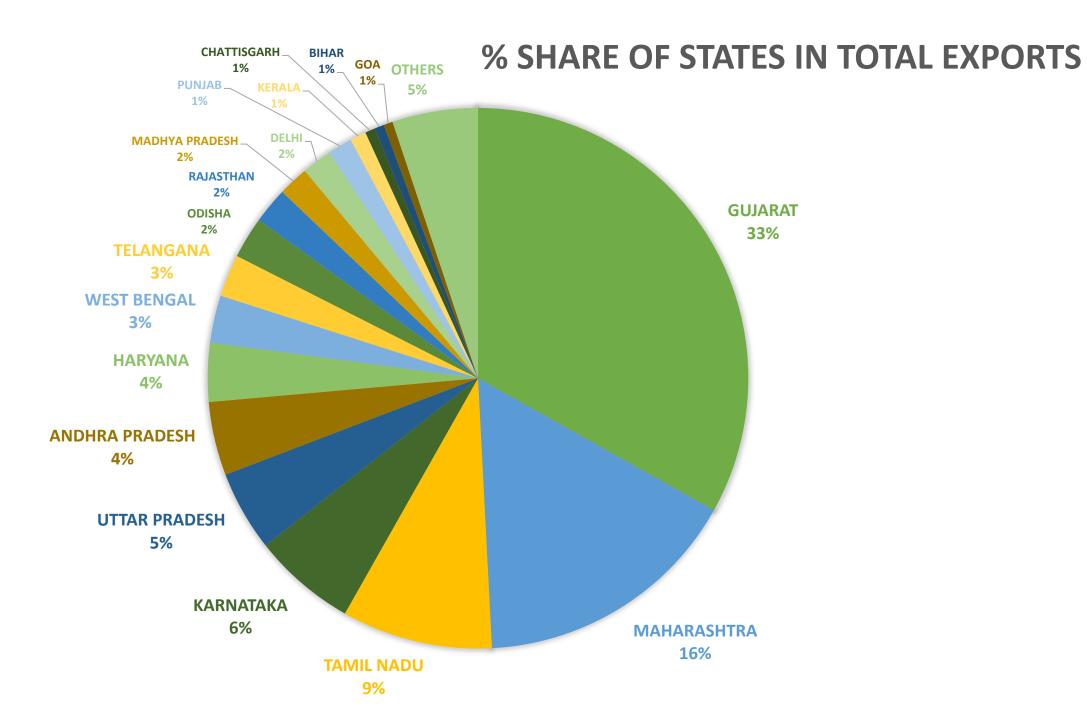

l RAs** 37 outreach has already been done by RAs pan-India
- Joint initiative by DGFT and M/o MSME Identification of Artisanal Hubs & E-Commerce Export Promotion Camps.
- Ongoing Consultation with Departmental Stakeholders. Immediate attention is being given to the following issues:
  - Establishment of E-Commerce Export Hubs (ECEH)
  - Extension of export benefits to exports affected through the postal mode.
  - Revising write-off value and period for Realisation of E-Commerce Export proceeds
  - Simplifying EDPMS mechanism to bring ease to E-Commerce Exporters
  - Easy return policy to allow for duty-free returns in exports made through Courier and Postal
  - Extending Pre-shipment and Post-shipment export credit for B2C E-Commerce Exports

# STATE EXPORT PERFORMANCE





Source: DGCIS



SOURCE: DGCIS

### Percentage change in exports by states - YoY



Source: DGCIS - AM23 Vs AM22



# Export Preparedness Index Framework





# NITI Aayog's EPI Framework

| Overall Ranking |                |            |       |  |
|-----------------|----------------|------------|-------|--|
| Rank            | State          | Category   | Score |  |
| 1               | Tamil Nadu     | Coastal    | 80.89 |  |
| 2               | Maharashtra    | Coastal    | 78.20 |  |
| 3               | Karnataka      | Coastal    | 76.36 |  |
| 4               | Gujarat        | Coastal    | 73.22 |  |
| 5               | Haryana        | Landlocked | 63.65 |  |
| 6               | Telangana      | Landlocked | 61.36 |  |
| 7               | Uttar Pradesh  | Landlocked | 61.23 |  |
| 8