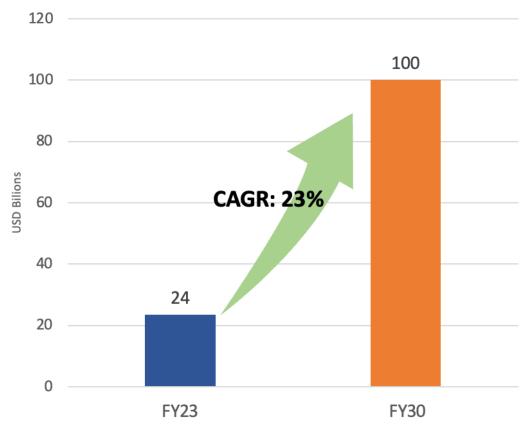

#### **Textile Sector Exports - US\$ 97.72 Billion by 2030**

- ☐ FY 22-23 Textiles share of India's Merchandise Exports is 8.01%
- ☐ EPCs have provided projections for their respective category Exports by 2030 totaling **USD 97.72 Bn**
- ☐ Key Target Segments Ready Made Garments, Technical Textiles, MMF Textiles
- ☐ CAGR required to reach USD 97.72 Bn − 15.92% (from FY 22-23), 12.30% (if taken from FY 21-22)
- ☐ Global Textiles trade has been growing at 2.88%, so significant interventions & efforts may be required to meet this target