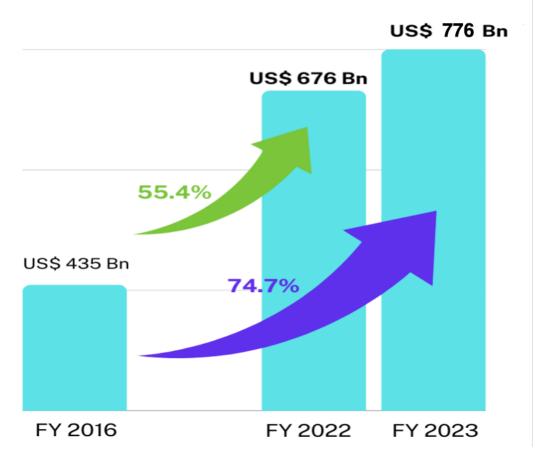

# India's Export Growth

# **World's Export**

# **India's Export**

Total Exports in FY2023 was US\$ 776 Bn