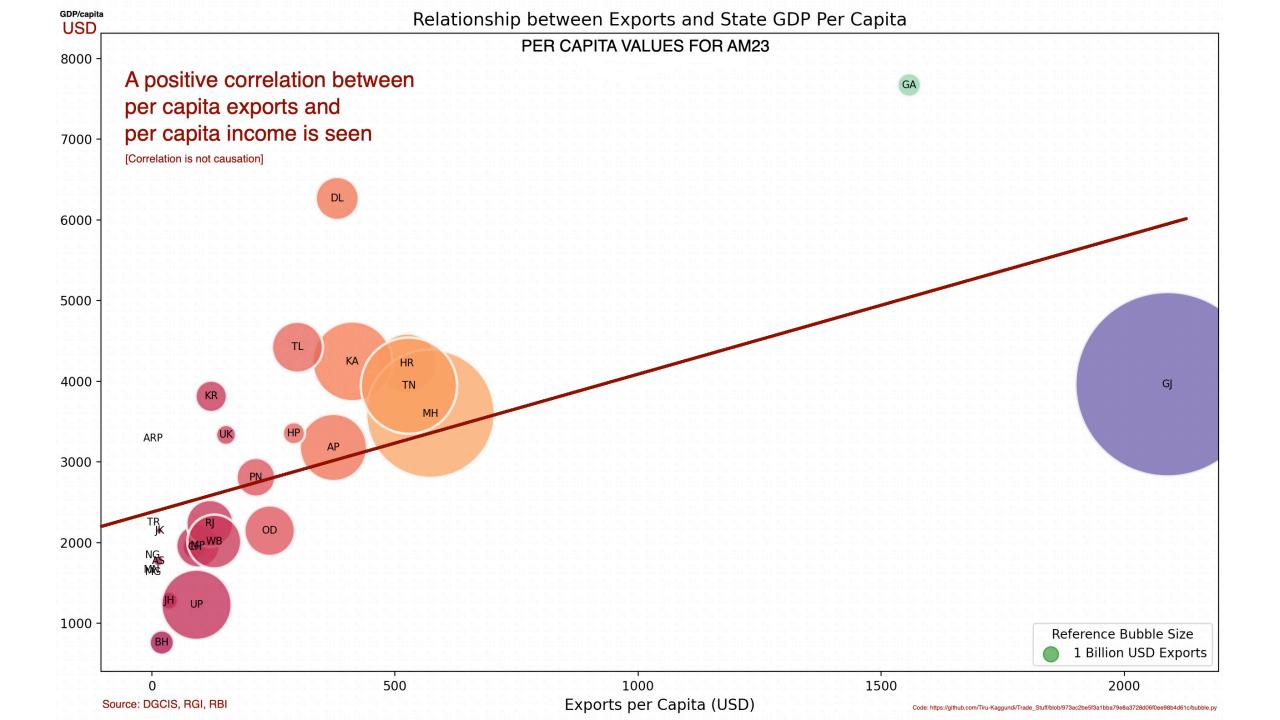

# STATE EXPORT PERFORMANCE

Source: DGCIS

SOURCE: DGCIS

### Percentage change in exports by states - YoY

Source: DGCIS - AM23 Vs AM22