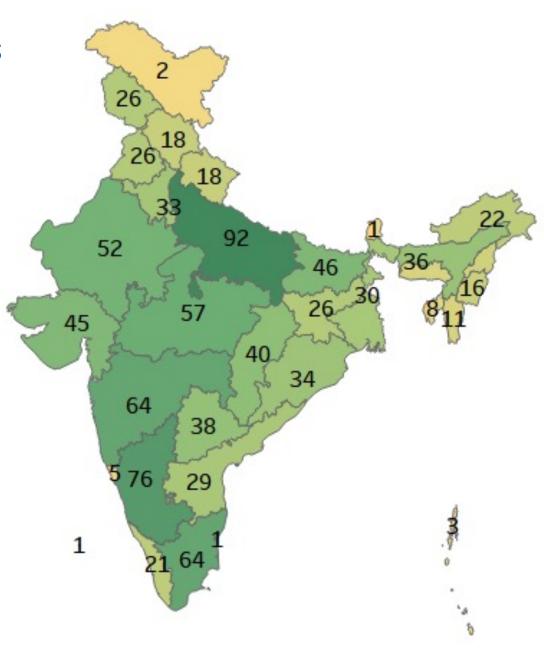

# STATE EXPORT PERFORMANCE

Source: DGCIS

SOURCE: DGCIS

### Percentage change in exports by states - YoY

Source: DGCIS - AM23 Vs AM22