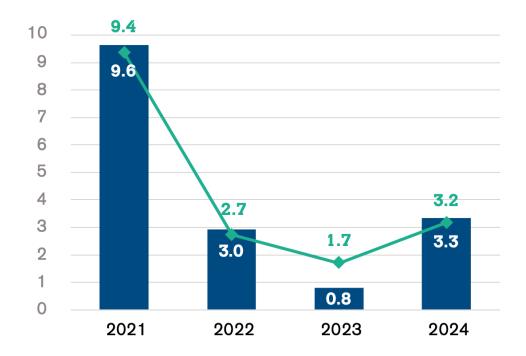

d Economic Outlook, October 2023

Note: For India, data and forecasts are presented on a fiscal year basis, with FY 2022/2023 (starting in April 2022) shown in the 2022 column. India's growth projections are 6.5 percent in 2023 and 5.7 percent in 2024 based on calendar year. For Italy, data and forecasts reflect information available through September 21, 2023 For the United Kingdom, data and forecasts do not incorporate the significant statistical revisions released on September 29, 2023.

- India's GDP grew at 7.7% YoY during first half of 2023-24 as per the National Statistical Office (7.3% growth estimated for FY 2023-24)
- World bank's projection released on 09 Jan 2024 forecasts India's growth at 6.4% for 2024 and 6.5% for 2025

Annual % change

#### Merchandise trade volume growth



**Exports – WTO** projections -Oct'23



# INDIA STORY

## Global Trade Projections and India's Exports Performance

| UNCTAD Projections for Global Trade (December, 2023) |                   | -                   | India's exports performance (USD Billion)<br>(January – December 2023) |                    |            |
|------------------------------------------------------|-------------------|---------------------|------------------------------------------------------------------------|--------------------|------------|
|                                                      | 2023<br>(Jan-Dec) |                     | 2022<br>(Jan-Dec)                                                      | 2023<br>(Jan-Dec)* | Growth (%) |
| Overall Trade                                        | -4.5%