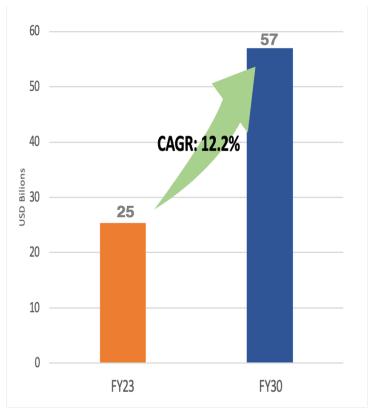

# Thrust Sectors for Exports - Pharmaceutical

**PAST PERFORMANCE** 

Focus for exports: Bio-similars and Innovation drugs

POTENTIAL PERFORMANCE as per EPC reports