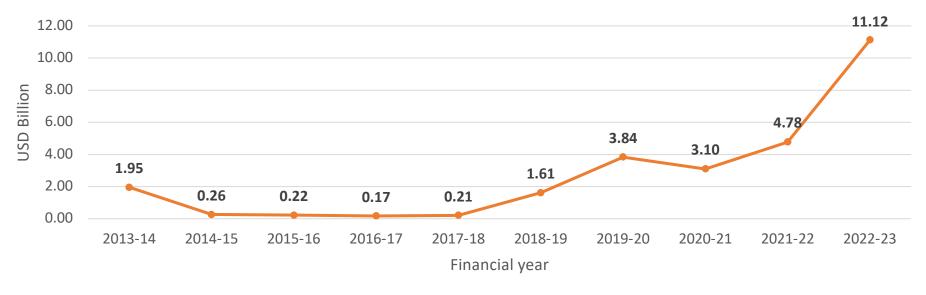

# Mobile/SmartPhone Exports

- Note: In the last amendment, \*Subheading **851712** (Telephones for cellular networks or for other wireless networks) is **deleted and substituted** with subheadings **851713** (smartphones) and **851714** (Other telephones for cellular networks or for other wireless networks) (**Source: World Customs Organization**).
- Note 2: Therefore 2022-23 export figure is the summation of HS 851712, 851713 and 851714. Smartphones (HS 851713) contributed 98.48% i.e. \$ 10.96 Billion.

**Exports of Telephones for cellular networks or for other wireless networks**\*

Export of Smartphones stood at 9 Billion USD during Apr - Nov 2023-24 against 6 Billion USD during Apr-Nov 2022-23 registering a growth of 51.1% YoY basis.