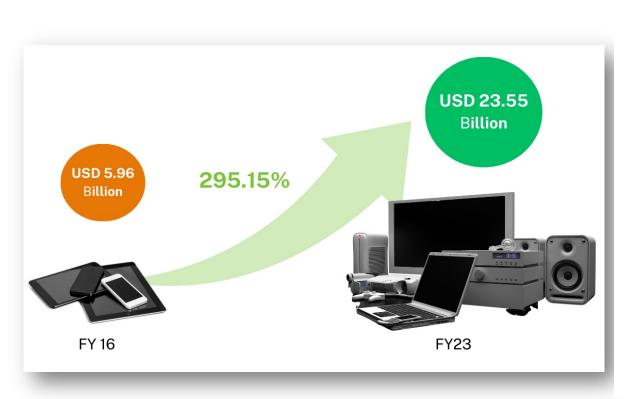

# Thrust Sectors for Exports - Electronics

**PAST PERFORMANCE** 

POTENTIAL PERFORMANCE

**Potential items for exports:** Mobile/Smart phones, laptops, wearable electronics, electronic accessories, PCBs, telecom network equipment, towers and others.

# Mobile/SmartPhone Exports

- Note: In the last amendment, \*Subheading **851712** (Telephones for cellular networks or for other wireless networks) is **deleted and substituted** with subheadings **851713** (smartphones) and **851714** (Other telephones for cellular networks or for other wireless networks) (**Source: World Customs Organization**).
- Note 2: Therefore 2022-23 export figure is the summation of HS 851712, 851713 and 851714. Smartphones (HS 851713) contributed 98.48% i.e. \$ 10.96 Billion.

**Exports of Telephones for cellular networks or for other wireless networks**\*

Export of Smartphones stood at 9 Billion USD during Apr - Nov 2023-24 against 6 Billion USD during Apr-Nov 2022-23 registering a growth of 51.1% YoY basis.