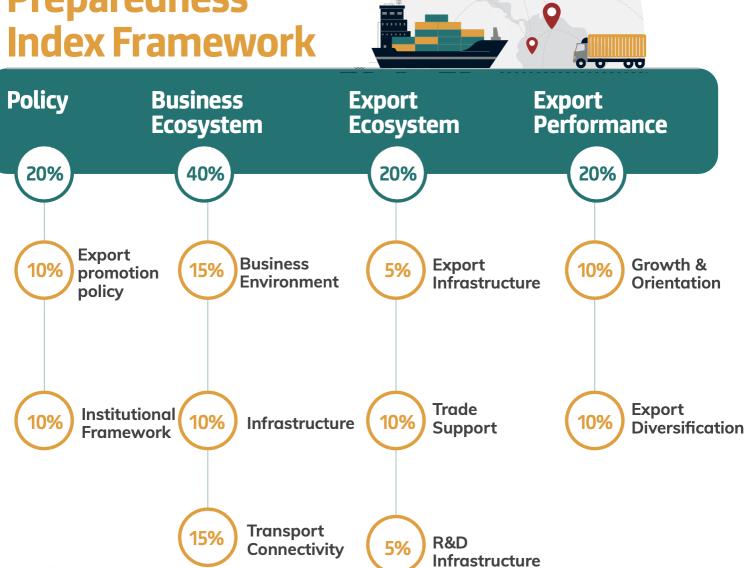

# Export Preparedness Index Framework

# NITI Aayog's EPI Framework

| Overall Ranking |                |            |       |  |
|-----------------|----------------|------------|-------|--|
| Rank            | State          | Category   | Score |  |
| 1               | Tamil Nadu     | Coastal    | 80.89 |  |
| 2               | Maharashtra    | Coastal    | 78.20 |  |
| 3               | Karnataka      | Coastal    | 76.36 |  |
| 4               | Gujarat        | Coastal    | 73.22 |  |
| 5               | Haryana        | Landlocked | 63.65 |  |
| 6               | Telangana      | Landlocked | 61.36 |  |
| 7               | Uttar Pradesh  | Landlocked | 61.23 |  |
| 8               | Andhra Pradesh | Coastal    | 59.27 |  |
| 9               | Uttarakhand    | Himalayan  | 59.13 |  |
| 10              | Punjab         | Landlocked | 58.95 |  |
| 11              | Odisha         | Coastal    | 58.84 |  |
| 12              | Madhya Pradesh | Landlocked | 55.68 |  |
| 13              | Rajasthan      | Landlocked | 54.80 |  |
| 14              | West Bengal    | Coastal    | 53.57 |  |

### Rank and Score of States – July'2023

| Rank | State                                     | Category        | Score |
|------|-------------------------------------------|-----------------|-------|
| 15   | Himachal Pradesh                          | Himalayan       | 52.25 |
| 16   | Goa                                       | UT/Small States | 51.58 |
| 17   | Jammu and Kashmir                         | UT/Small States | 47.79 |
| 18   | Delhi                                     | UT/Small States | 47.69 |
| 19   | Kerala                                    | Coastal         | 44.03 |
| 20   | Jharkhand                                 | Landlocked      | 43.91 |
| 21   | Assam                                     | Landlocked      | 43.19 |
| 22   | Bihar                                     | Landlocked      | 41.06 |
| 23   | Manipur                                   | Himalayan       | 40.77 |
| 24   | Andaman and Nicobar<br>Islands            | UT/Small States | 40.65 |
| 25   | Chattisgarh                               | Landlocked      | 39.10 |
| 26   | Tripura                                   | Himalayan       | 38.30 |
| 27   | Sikkim                                    | Himalayan       | 36.86 |
| 28   | Nagaland                                  | Himalayan       | 33.33 |
| 29   | Ladakh                                    | UT/Small States | 31.51 |
| 30   | Chandigarh                                | UT/Small States | 31.27 |
| 31   | Puducherry                                | UT/Small States | 24.34 |
| 32   | Meghalaya                                 | Himalayan       | 24.24 |
| 33   | Arunachal Pradesh                         | Himalayan       | 19.92 |
| 34   | Dadra Nagar and Haveli<br>& Daman and Diu | UT/Small States | 18.74 |
| 35   | Mizoram                                   | Himalayan       | 16.96 |
| 36   | Lakshadweep                               | UT/Small States | 11.30 |