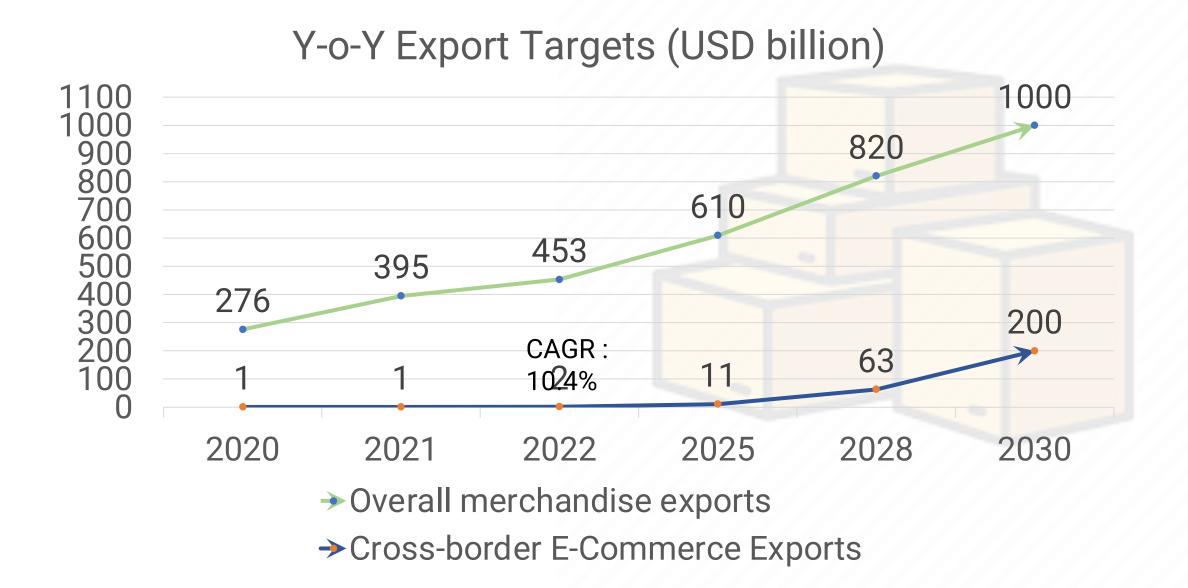

#### **Why Focus on E-Commerce Exports**

- Global E-Commerce Export estimates are USD 800
   Billion currently and to reach 2 trillion by 2030.
- India's target for year 2030 at USD 200 Billion
- International deliveries are growing fast at 2x
- Favoured by Youth and internet-literate
- Market access for MSMEs
- **Direct to Consumer** sales provide better margins
- Opportunities for growth in new segments and channels, especially through Social Media.
- Global retail supply chains decentralize. Rising the importance of local fulfillment centers.

# Focus on E-Commerce Exports from India: Targets