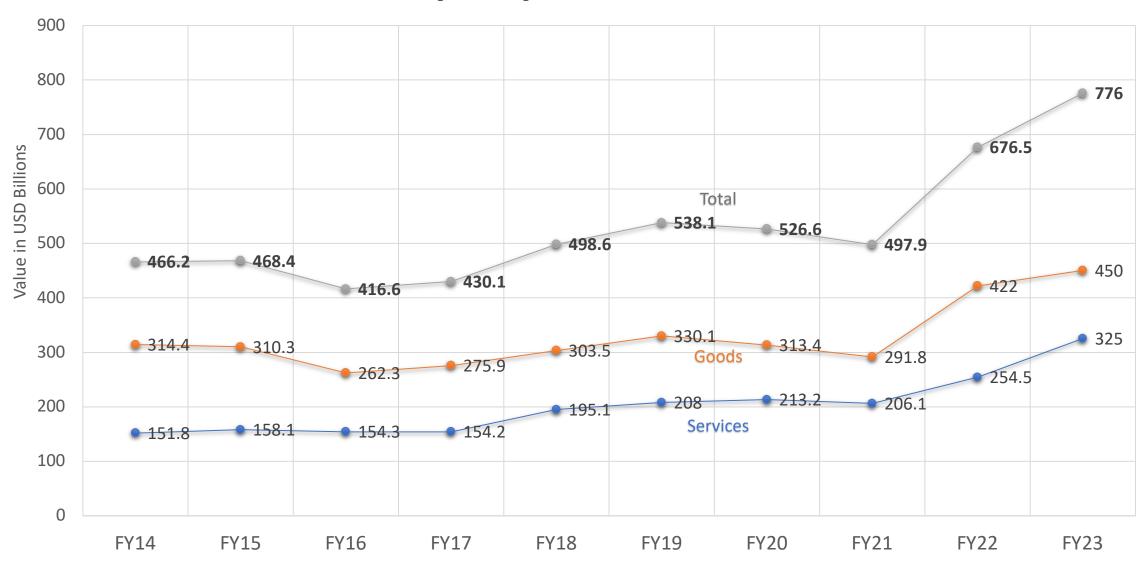

-4.5%             | Overall Exports     | 762.6                                                                  | 765.6              | 0.40%      |
| Goods Trade                                          | -7.5%             | Merchandise Exports | 453.3                                                                  | 431.9              | -4.71%     |
| Services Trade                                       | 7.0%              | Services Exports    | 309.4                                                                  | 333.8              | 7.88%      |

Source: UNCTAD's Global Trade Update, December 2023, DGCI&S and RBI



<sup>\*</sup> Note: The latest data for services sector released by RBI is for November 2023. The data for December 2023 is an estimation

## **Export performance**



# India's Export Growth

# **World's Export**



# **India's Export**



Total Exports in FY2023 was US\$ 776 Bn

## Top 10 Merchandise Commodities Exported in 2022-23

| S.No. | QE Export Commodity                               | 2022-23<br>(\$ Billion) | Share (%) |
|-------|---------------------------------------------------|-------------------------|-----------|
| 1     | Engineering Goods                                 | 107.04                  | 23.73     |
| 2     | Petroleum Products                                | 97.47                   | 21.61     |
| 3     | Gems And Jewellery                                | 37.96                   | 8.41      |
| 4     | Organic And Inorganic Chemicals                   | 30.34                   | 6.73      |
| 5     | Drugs And Pharmaceu