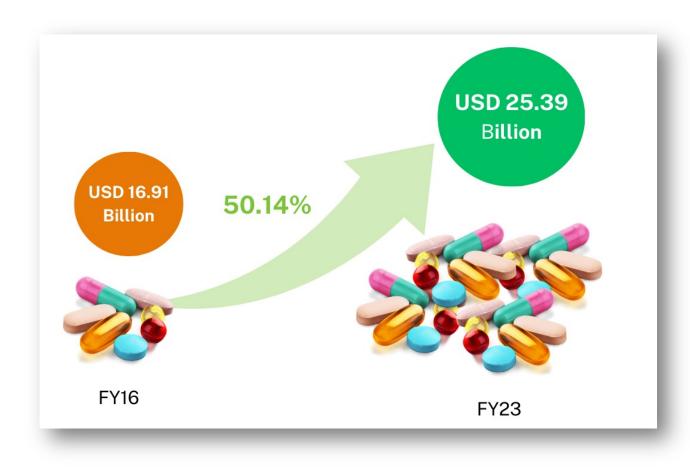

# Thrust Sectors for Exports - Pharmaceutical

**PAST PERFORMANCE** 

Focus for exports: Bio-similars and Innovation drugs

POTENTIAL PERFORMANCE as per EPC reports