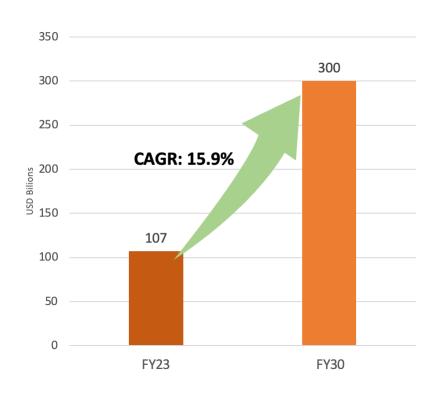

# Thrust Sectors for Exports - Engineering

POTENTIAL PERFORMANCE as per EEPC Report

**Potential items for exports:** Auto and Auto-components, Electric Vehicles and parts, Motors, pumps and valves, turbo-jets, components of aircraft, drones, electrical equipment and parts, solar modules.