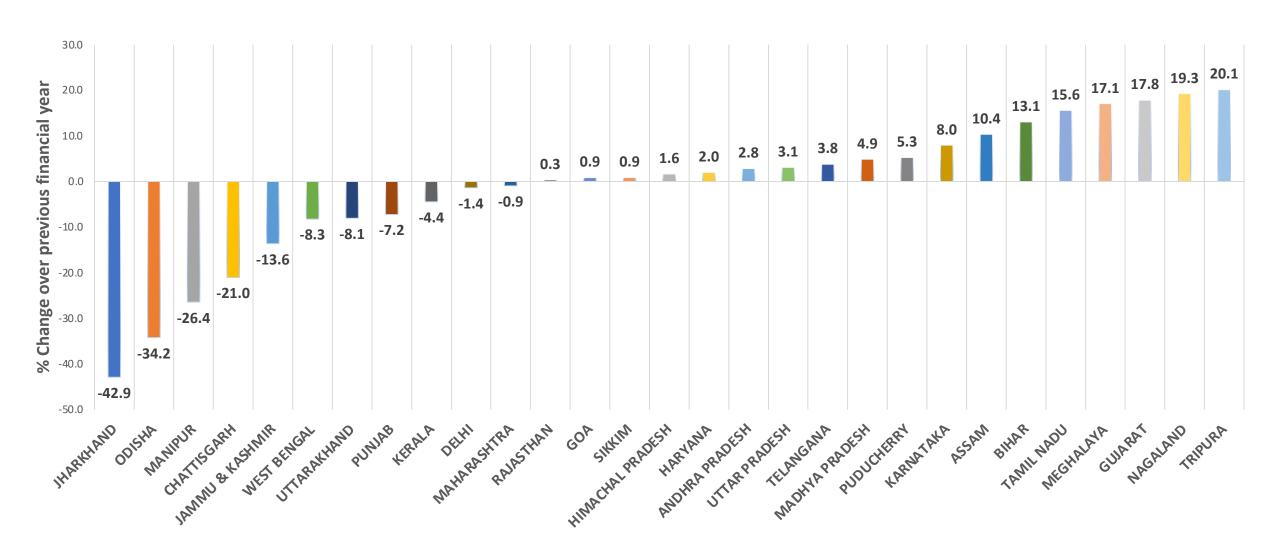

initiative by DGFT and M/o MSME Identification of Artisanal Hubs & E-Commerce Export Promotion Camps.
- Ongoing Consultation with Departmental Stakeholders. Immediate attention is being given to the following issues:
  - Establishment of E-Commerce Export Hubs (ECEH)
  - Extension of export benefits to exports affected through the postal mode.
  - Revising write-off value and period for Realisation of E-Commerce Export proceeds
  - Simplifying EDPMS mechanism to bring ease to E-Commerce Exporters
  - Easy return policy to allow for duty-free returns in exports made through Courier and Postal
  - Extending Pre-shipment and Post-shipment export credit for B2C E-Commerce Exports

# STATE EXPORT PERFORMANCE





Source: DGCIS



SOURCE: DGCIS

### Percentage change in exports by states - YoY



Source: DGCIS - AM23 Vs AM22



# Export Preparedness Index Framework





# NITI Aayog's EPI Framework

| Overall Ranking |                |            |       |  |
|-----------------|----------------|------------|-------|--|
| Rank            | State          | Category   | Score |  |
| 1               | Tamil Nadu     | Coastal    | 80.89 |  |
| 2               | Maharashtra    | Coastal    | 78.20 |  |
| 3               | Karnataka      | Coastal    | 76.36 |  |
| 4               | Gujarat        | Coastal    | 73.22 |  |
| 5               | Haryana        | Landlocked | 63.65 |  |
| 6               | Telangana      | Landlocked | 61.36 |  |
| 7               | Uttar Pradesh  | Landlocked | 61.23 |  |
| 8               | Andhra Pradesh | Coastal    | 59.27 |  |
| 9               | Ut