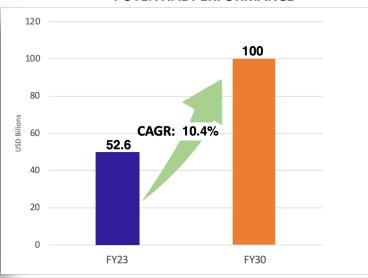

#### POTENTIAL PERFORMANCE

Special focus is being given on value added products through emphasis on food processing sector.