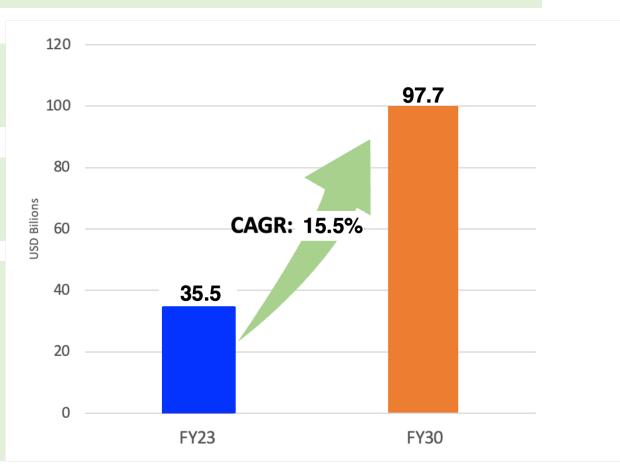

#### **Textile Sector Exports - US\$ 97.72 Billion by 2030**

- ☐ FY 22-23 Textiles share of India's Merchandise Exports is 8.01%
- ☐ EPCs have provided projections for their respective category Exports by 2030 totaling **USD 97.72 Bn**
- ☐ Key Target Segments Ready Made Garments, Technical Textiles, MMF Textiles
- ☐ CAGR required to reach USD 97.72 Bn − 15.92% (from FY 22-23), 12.30% (if taken from FY 21-22)
- ☐ Global Textiles trade has been growing at 2.88%, so significant interventions & efforts may be required to meet this target